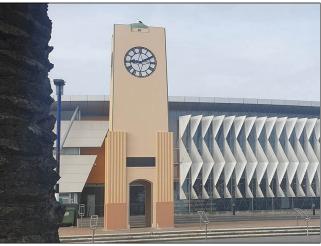

Finished Project

**Equus Industries Ltd** 

PO Box 601, Blenheim , New Zealand Email: tech-support@equus.co.nz

Website: www.equus.co.nz

Project Name: New Brighton Clock Tower

Location: Christchurch

Project: Earthquake Repair

Project Size: 160 sqm

System: Keim Granital Coatings with Chevaline

Dexx Membrane roof

Certified Applicator: Gunac Christchurch (2004) Ltd

Main Contractor: Cook Brothers Construction

Completion Date: 2020