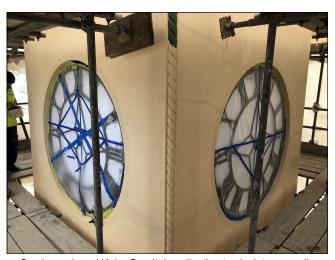

## **EQUUS PRODUCT SYSTEM REFERENCE SHEET**

Earthquake damaged concrete

Preparation for Chevaline Dexx application to dome roof

Crack repair and Keim Granital application to clock tower walls

Chevaline Dexx application to dome roof and drain areas