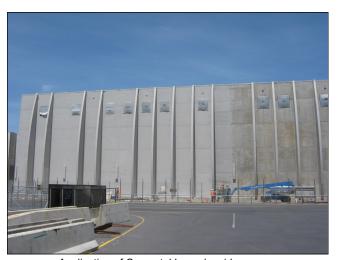

## **EQUUS PRODUCT SYSTEM REFERENCE SHEET**

Substrate prior to cleaning and preparation

Trial fin completed

Application of Concretal Lasur by airless spray

Close up comparing uncoated and coated work

Finished project

**Equus Industries Ltd** 

PO Box 601, Blenheim, New Zealand

Email: info@equus.co.nz Website: www.equus.co.nz Project Name: Golden Bay Cement Silos

Location: Auckland City Waterfront

Project Type: Industrial

Project Size: 6000 sqm

System: Keim Concretal Lasur

**Certified Applicator:** Glendene Painters

Main Contractor: Fletcher Construction

Architect: Beca

**Completion Date: 2010**