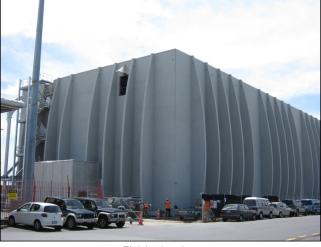

## **EQUUS PRODUCT SYSTEM REFERENCE SHEET**

Substrate prior to cleaning and preparation

Trial fin completed

Application of Concretal Lasur by airless spray

Close up comparing uncoated and coated work

Finished project

**Equus Industries Ltd** 

PO Box 601, Blenheim, New Zealand

Email: info@equus.co.nz Website: www.equus.co.nz Project Name: Golden Bay Cement Silos

Location: Auckland City Waterfront

Project Type: Industrial

Project Size: 6000 sqm

System: Keim Concretal Lasur

**Certified Applicator:** Glendene Painters

Main Contractor: Fletcher Construction

Architect: Beca

**Completion Date: 2010**