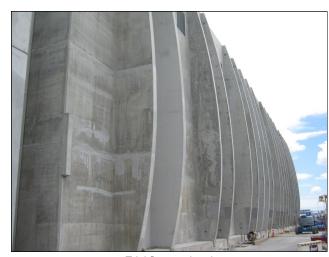

## **EQUUS PRODUCT SYSTEM REFERENCE SHEET**

Substrate prior to cleaning and preparation

Trial fin completed

Application of Concretal Lasur by airless spray

Close up comparing uncoated and coated work

Finished project

**Equus Industries Ltd** 

PO Box 601, Blenheim, New Zealand

Email: info@equus.co.nz Website: www.equus.co.nz Project Name: Golden Bay Cement Silos

Location: Auckland City Waterfront

Project Type: Industrial

Project Size: 6000 sqm

System: Keim Concretal Lasur

**Certified Applicator:** Glendene Painters

Main Contractor: Fletcher Construction

Architect: Beca

**Completion Date: 2010**