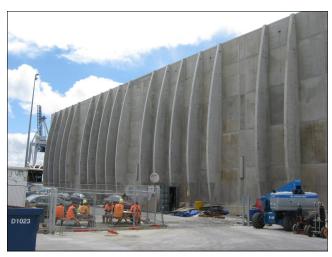

## **EQUUS PRODUCT SYSTEM REFERENCE SHEET**

Substrate prior to cleaning and preparation

Trial fin completed

Application of Concretal Lasur by airless spray

Close up comparing uncoated and coated work

Finished project

**Equus Industries Ltd** 

PO Box 601, Blenheim, New Zealand

Email: info@equus.co.nz Website: www.equus.co.nz Project Name: Golden Bay Cement Silos

Location: Auckland City Waterfront

Project Type: Industrial

Project Size: 6000 sqm

System: Keim Concretal Lasur

**Certified Applicator:** Glendene Painters

Main Contractor: Fletcher Construction

Architect: Beca

**Completion Date: 2010**