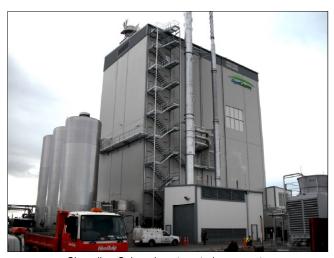

**Project Name:** Dairy Trust Wanganui Dryer

Location: Wanganui

Project Type: Dairy Factory

Project Size: 9000 sqm

System: Equus Hygiene Coating Systems

Certified Applicator: Allan Tong Ltd

Main Contractor: Ebert Construction

**Completion Date: 2009** 