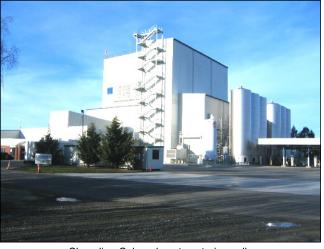

Project Size: 30,000 sqmSystem: Equus Hygiene Coating Systems

Project Name: Studholme Dairy

Project Type: Dairy Factory

Location: Waimate

Certified Applicator: Mulford Holdings Ltd

Main Contractor: Naylor Love Construction

**Completion Date: 2007** 