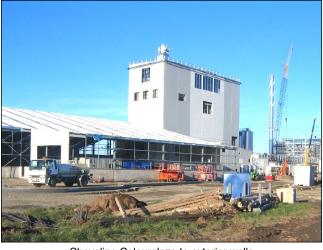

**Equus Industries Ltd** 

PO Box 601, Blenheim, New Zealand

Email: info@equus.co.nz

Website: www.equus.co.nz

Project Name: Synlait Dairy

Location: Dunsandel

Project Type: Dairy Factory

Project Size: 30,000 sqm

System: Equus Hygiene Coating Systems

Certified Applicator: Roxburgh Painting and

Waterproofing

Main Contractor: Ebert Construction

**Completion Date: 2008**