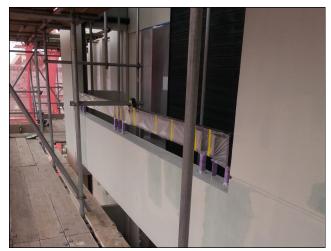

## EQUUS PRODUCT SYSTEM REFERENCE SHEET

Detail Plaster and Bandaging applied to cracks

Surface primed with Coverall Sandy

Application of Troweltexx 2000

Finished project