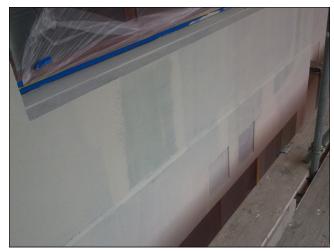

## EQUUS PRODUCT SYSTEM REFERENCE SHEET

Detail Plaster and Bandaging applied to cracks

Surface primed with Coverall Sandy

Application of Troweltexx 2000

Finished project