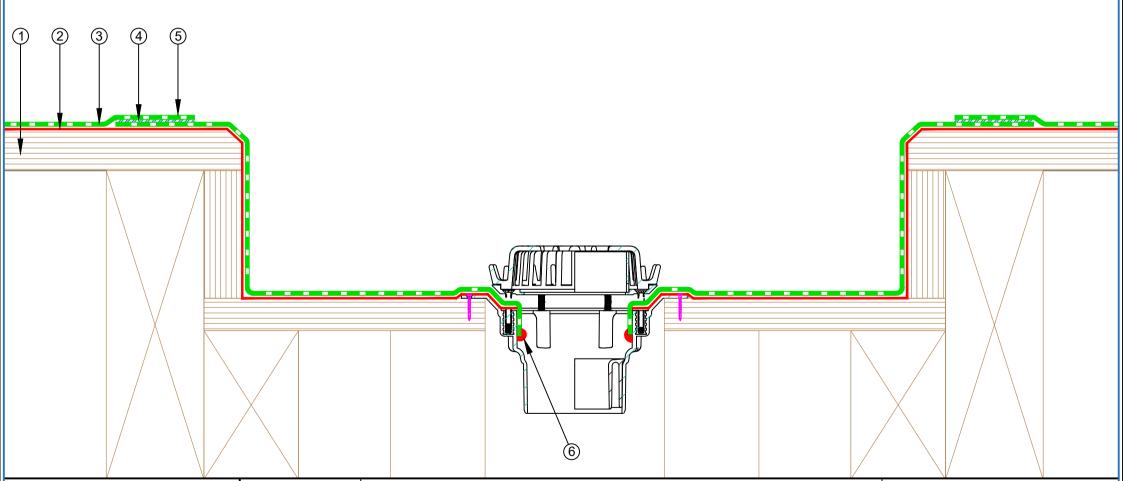

- (2) EQUUS Approved adhesive for TPO single ply waterproofing membrane
- (3) EQUUS FLAGON TPO single ply waterproofing membrane
- 4 minimum 40 mm welded lap
- (5) EQUUS FLAGON TPO as separate piece
- (6) EQUUS FLAGON Mastic

Web: www.equus.co.nz

PROJECT : Single ply cold roof system on plywood Standard Detail - TPO

TITLE: Gutter Outlet Detail

 NUMBER :
 STCRP-D9a
 SCALE :
 NTS

 DRAWN BY :
 NKT
 DATE :
 21-Feb-2023
 REVISED :

Equus Waterproof Membrane Details are specially drawn for use by Local Authorities, Building Contractors, Equus Applicators, Architects and design professionals. All details are drawn to assist in the development of project specific details. Details may be modified where necessary to accomodate job specific requirements but must be approved by Equus Industries Ltd. All components must be supplied by Equus Industries Ltd. Equus reserves the right to alter or upgrade details at any time without prior notice.