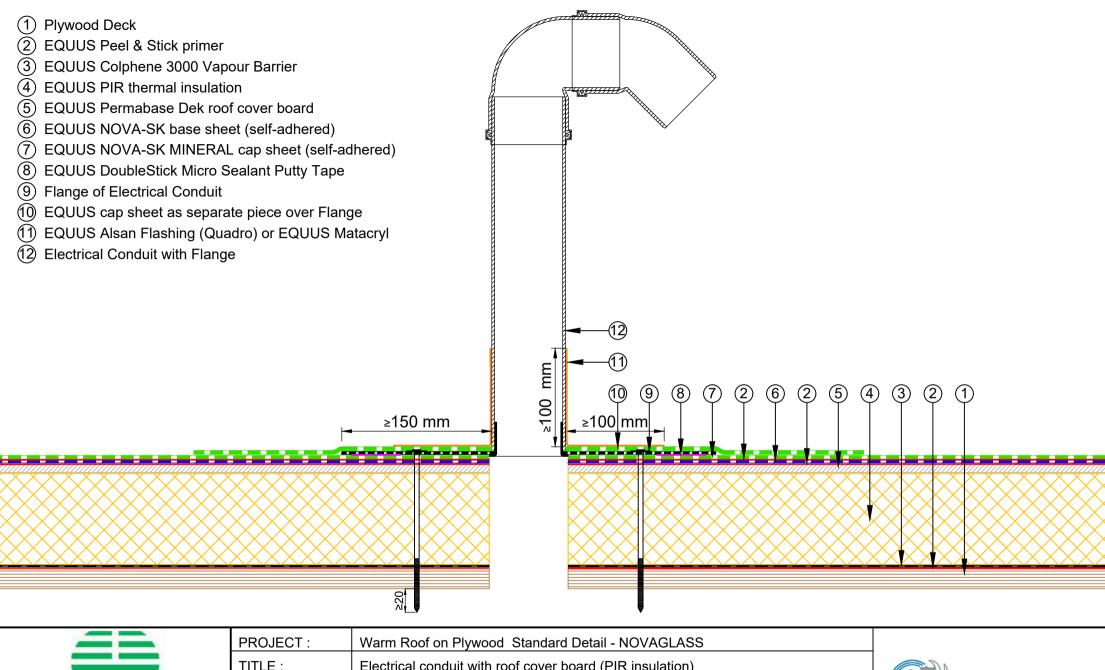

|  | PROJECT:                                                                                                                                             | Warm Roof on Plywood Standard Detail - NOVAGLASS          |        |             |           |     |
|--|------------------------------------------------------------------------------------------------------------------------------------------------------|-----------------------------------------------------------|--------|-------------|-----------|-----|
|  | TITLE :                                                                                                                                              | Electrical conduit with roof cover board (PIR insulation) |        |             |           |     |
|  | NUMBER :                                                                                                                                             | SNWRP-D6d                                                 |        |             | SCALE:    | NTS |
|  | DRAWN BY :                                                                                                                                           | NKT                                                       | DATE : | 23-NOV-2022 | REVISED : |     |
|  | Equity Waterproof Membrane Details are specially drawn for use by Local Authorities, Building Contractors, Equity Applicators, Architects and design |                                                           |        |             |           |     |