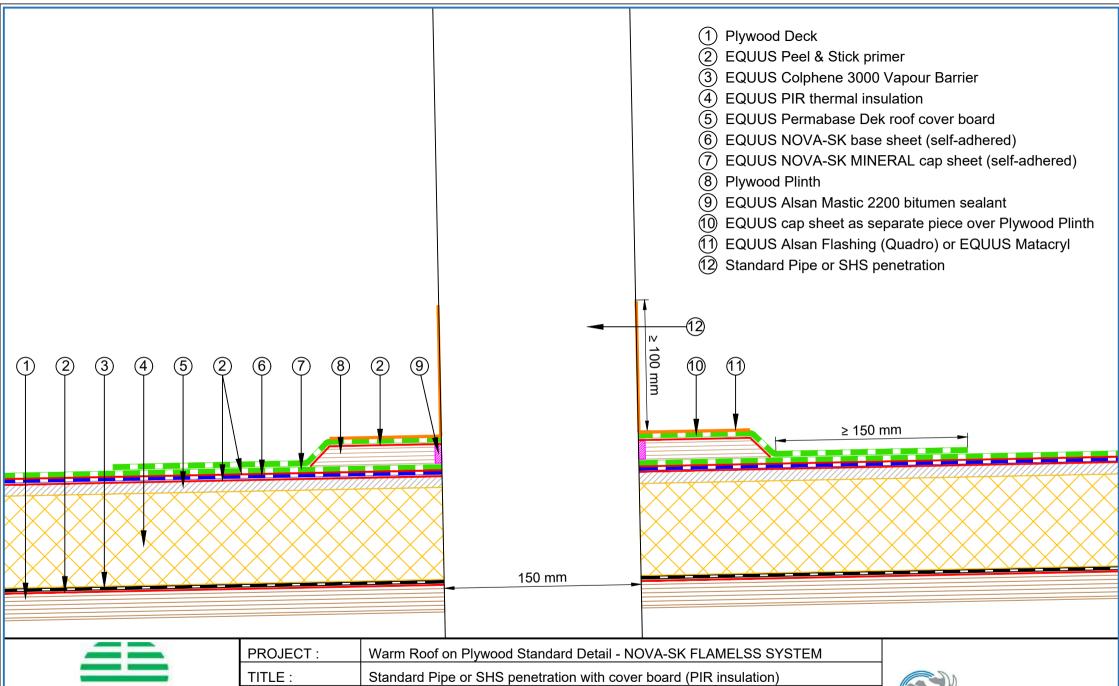

| PROJECT:                                                                                                                                           | Warm Roof on Plywood Standard Detail - NOVA-SK FLAMELSS SYSTEM     |        |             |           |  |  |
|----------------------------------------------------------------------------------------------------------------------------------------------------|--------------------------------------------------------------------|--------|-------------|-----------|--|--|
| TITLE :                                                                                                                                            | Standard Pipe or SHS penetration with cover board (PIR insulation) |        |             |           |  |  |
| NUMBER :                                                                                                                                           | SNWRPs-D5c                                                         |        |             | SCALE:    |  |  |
| DRAWN BY :                                                                                                                                         | NKT                                                                | DATE : | 29-Aug-2024 | REVISED : |  |  |
| Equus Waterproof Membrane Details are specially drawn for use by Local Authorities, Building Contractors, Equus Applicators, Architects and design |                                                                    |        |             |           |  |  |