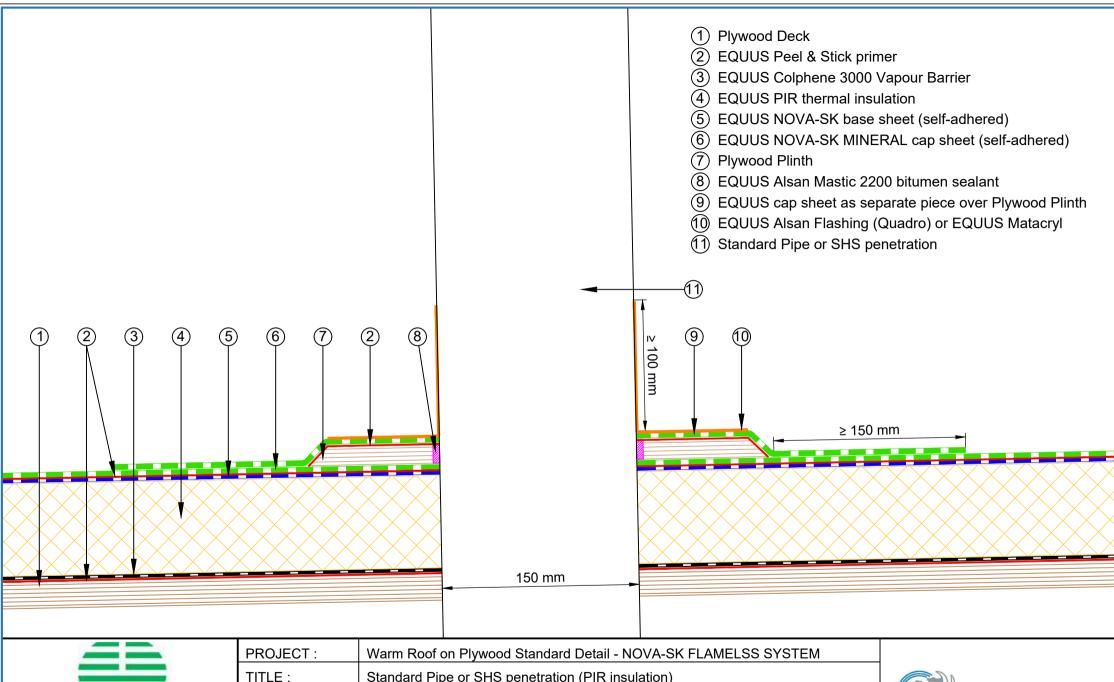

Web: www.equus.nz

|                                                                                                  | PROJECT:   | Warm Roof on Plywood Standard Detail - NOVA-SK FLAMELSS SYSTEM |        |             |          |                                    |
|--------------------------------------------------------------------------------------------------|------------|----------------------------------------------------------------|--------|-------------|----------|------------------------------------|
|                                                                                                  | TITLE :    | Standard Pipe or SHS penetration (PIR insulation)              |        |             |          |                                    |
|                                                                                                  | NUMBER :   | SNWRPs-D5a                                                     |        |             | SCALE:   | NTS                                |
|                                                                                                  | DRAWN BY : | NKT                                                            | DATE : | 29-Aug-2024 | REVISED: |                                    |
| Equus Waterproof Membrane Details are specially drawn for use by Local Authorities, Building Con |            |                                                                |        |             |          | Applicators, Architects and design |