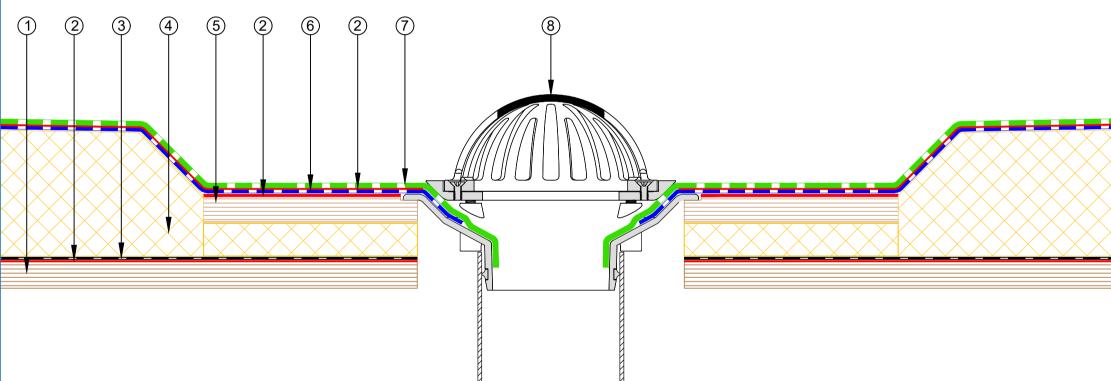

- (1) Plywood Deck
- (2) EQUUS Peel & Stick primer
- (3) EQUUS Colphene 3000 Vapour Barrier
- (4) EQUUS PIR thermal insulation
- 5 Plywood
- (6) EQUUS NOVA-SK base sheet (self-adhered)
- 7) EQUUS NOVA-SK MINERAL cap sheet (self-adhered)
- (8) Allproof dome clamp ring drain