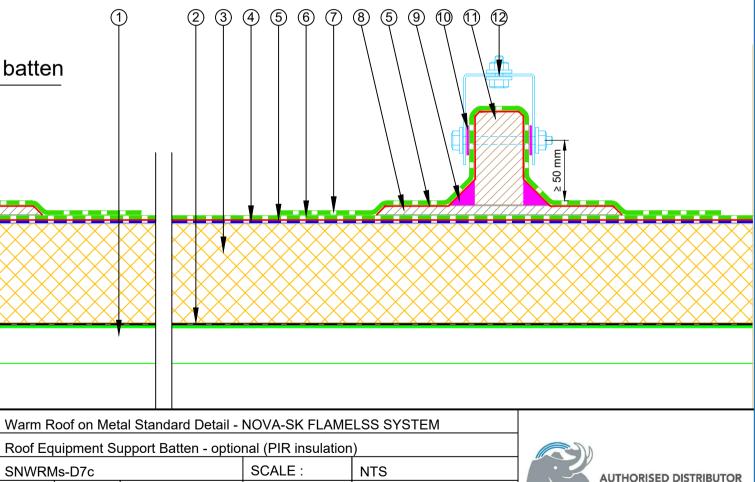

- (1) Metal Roof Deck
- (2)EQUUS Colphene 3000 Vapour Barrier
- (3) EQUUS PIR thermal insulation
- (4)EQUUS NOVA-SK base sheet (self-adhered)
- (5) EQUUS Peel & Stick primer
- (6) EQUUS NOVA-SK MINERAL cap sheet (self-adhered)
- EQUUS cap sheet as separate piece over Plywood Plinth (7)
- (8) EQUUS Permabase Dek roof cover board
- (9) EQUUS bitumen fillet or approved alternative
- (10) EPDM Washer under Screwhead
- (11)Timber Roof Batten
- (12) **Roof Equipment**

## STEP 2: Fixing of the Equipment

|  | NUMBER :                                                                                                                                                                                                                                                                                                                                                                                                                                                                                                                        | SNWRMs-D7c |        |             | SCALE :   | NTS |               | AUTH |
|--|---------------------------------------------------------------------------------------------------------------------------------------------------------------------------------------------------------------------------------------------------------------------------------------------------------------------------------------------------------------------------------------------------------------------------------------------------------------------------------------------------------------------------------|------------|--------|-------------|-----------|-----|---------------|------|
|  | DRAWN BY :                                                                                                                                                                                                                                                                                                                                                                                                                                                                                                                      | NKT        | DATE : | 30-Aug-2024 | REVISED : |     | $\overline{}$ | S    |
|  | Equus Waterproof Membrane Details are specially drawn for use by Local Authorities, Building Contractors, Equus Applicators, Architects and design professionals. All details are drawn to assist in the development of project specific details. Details may be modified where necessary to accomodate job specific requirements but must be approved by Equus Industries Ltd. All components must be supplied by Equus Industries Ltd. Equus reserves the right to alter or upgrade details at any time without prior notice. |            |        |             |           |     |               |      |