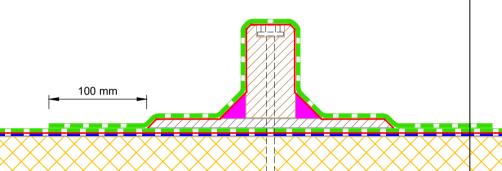

- (1) Metal Roof Deck
- (2)EQUUS Colphene 3000 Vapour Barrier
- (3) EQUUS PIR thermal insulation
- (4)EQUUS NOVA-SK base sheet (self-adhered)
- (5) EQUUS Peel & Stick primer
- (6) EQUUS NOVA-SK MINERAL cap sheet (self-adhered)
- EQUUS cap sheet as separate piece over Plywood Plinth (7)
- (8) EQUUS Permabase Dek roof cover board
- (9) EQUUS bitumen fillet or approved alternative
- (10) EPDM Washer under Screwhead
- (11)Timber Roof Batten
- (12) **Roof Equipment**