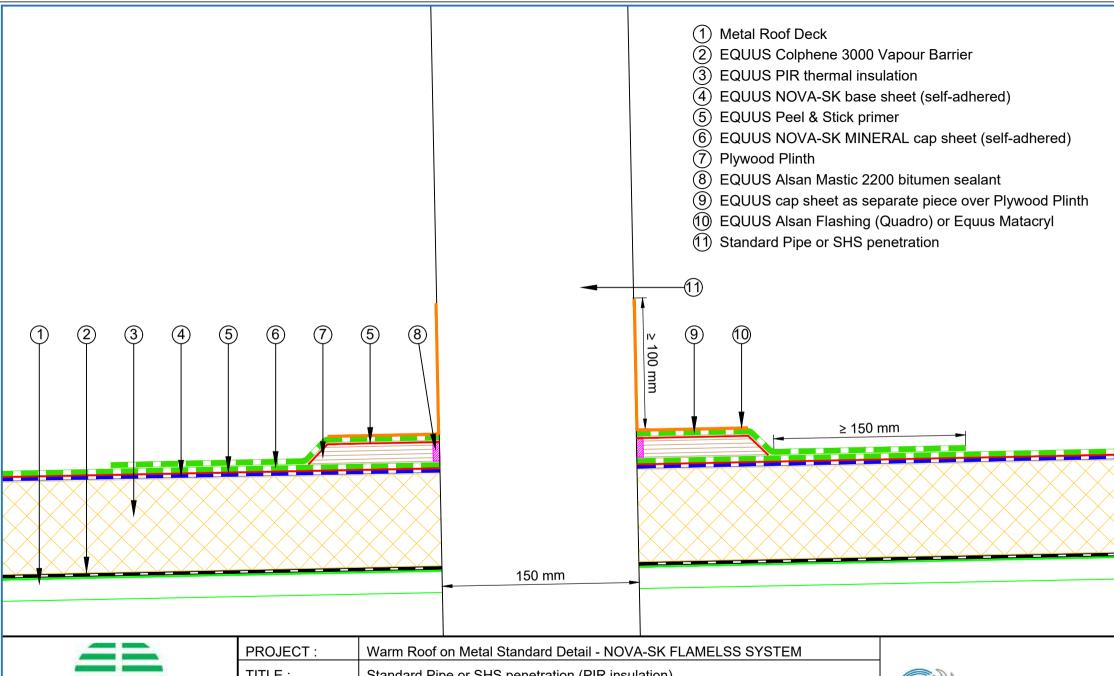

|                                                                                                                                      |            |                                                              |        |             |          |                                      | _ |
|--------------------------------------------------------------------------------------------------------------------------------------|------------|--------------------------------------------------------------|--------|-------------|----------|--------------------------------------|---|
|                                                                                                                                      | PROJECT:   | Warm Roof on Metal Standard Detail - NOVA-SK FLAMELSS SYSTEM |        |             |          |                                      |   |
|                                                                                                                                      | TITLE :    | Standard Pipe or SHS penetration (PIR insulation)            |        |             |          |                                      |   |
|                                                                                                                                      | NUMBER :   | : SNWRMs-D5a                                                 |        |             | SCALE:   | NTS                                  |   |
|                                                                                                                                      | DRAWN BY : | NKT                                                          | DATE : | 30-Aug-2024 | REVISED: |                                      |   |
| Equus Waterproof Membrane Details are specially drawn for use by Local Authorities, Building Contractors, Equus Applicators, Archite |            |                                                              |        |             |          | s Applicators, Architects and design | i |