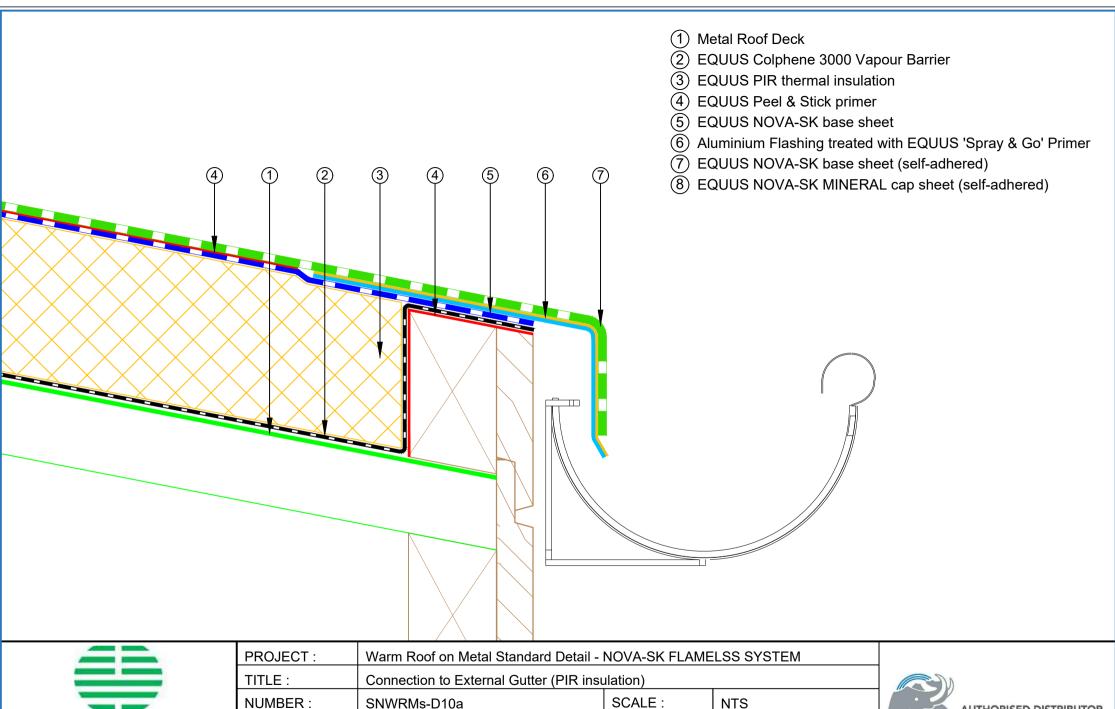

| JUS        | DRAWN BY :                                                                                                                                               | NKT | DATE : | 30-Aug-2024 | REVISED : |  |
|------------|----------------------------------------------------------------------------------------------------------------------------------------------------------|-----|--------|-------------|-----------|--|
|            | Equus Waterproof Membrane Details are specially drawn for use by Local Authorities, Building Contractors, Equus Applicators, Architects and design       |     |        |             |           |  |
| o@equus.nz | professionals. All details are drawn to assist in the development of project specific details. Details may be modified where necessary to acc