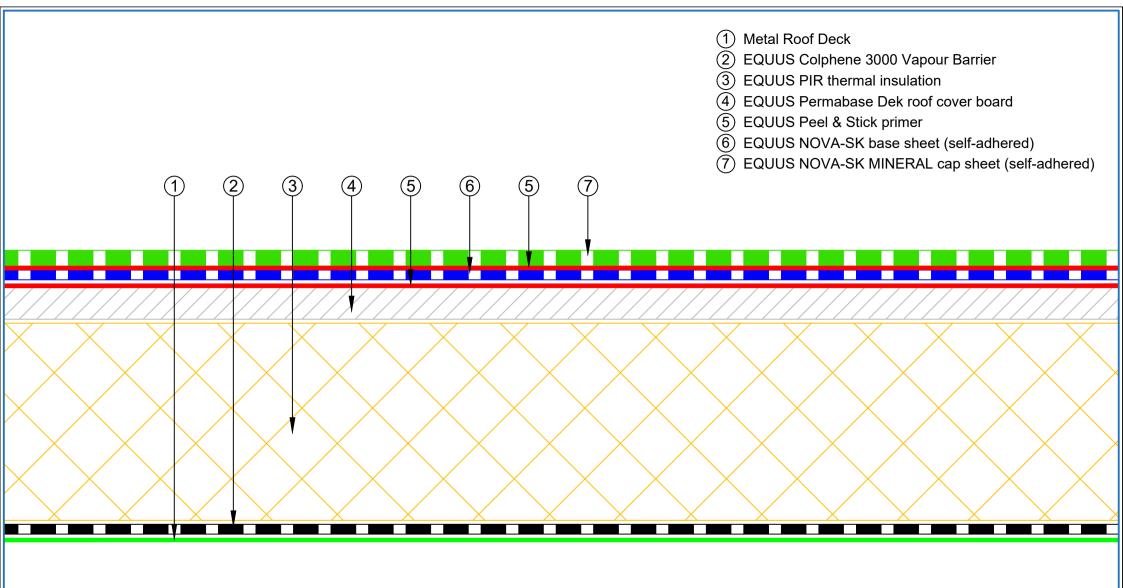

| PROJECT:   | Warm Roof on Metal Standard Detail - NOVA-SK FLAMELSS SYSTEM |        |             |          |                                   |
|------------|--------------------------------------------------------------|--------|-------------|----------|-----------------------------------|
| TITLE:     | Roof build up with PIR and roof board                        |        |             |          |                                   |
| NUMBER :   | SNWRMs-D0b                                                   |        |             | SCALE:   | NTS                               |
| DRAWN BY : | NKT                                                          | DATE : | 30-Aug-2024 | REVISED: |                                   |
|            | NKT                                                          | DATE : |             |          | Applicators Architects and design |