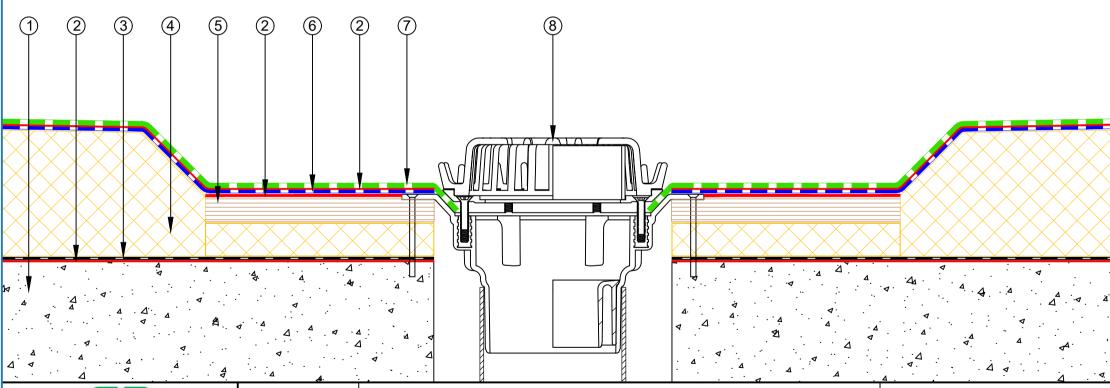

- ② EQUUS Peel & Stick primer
- (3) EQUUS Colphene 3000 Vapour Barrier
- (4) EQUUS PIR thermal insulation
- (5) Plywood
- (6) EQUUS NOVA-SK base sheet (self-adhered)
- (7) EQUUS NOVA-SK MINERAL cap sheet (self-adhered)
- (8) Aquaknight HiFlow roof drain

PROJECT: Warm Roof on Concrete Standard Detail - NOVA-SK FLAMELSS SYSTEM

TITLE: Aquaknight HiFlow roof drain

NUMBER: SNWRCs-D3b SCALE: NTS

DRAWN BY: NKT DATE: 28-Aug-2024 REVISED:

Equus Waterproof Membrane Details are specially drawn for use by Local Authorities, Building Contractors, Equus Applicators, Architects and design professionals. All details are drawn to assist in the development of project specific details. Details may be modified where necessary to accomodate job specific requirements but must be approved by Equus Industries Ltd. All components must be supplied by Equus Industries Ltd. Equus reserves the right to alter or upgrade details at any time without prior notice.