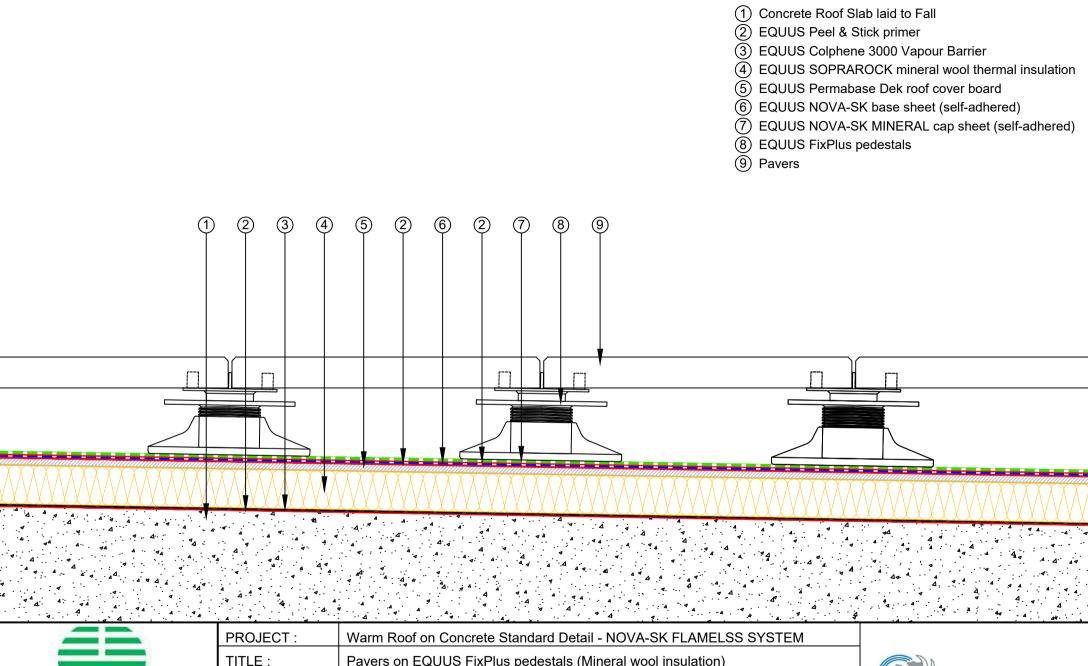

| PROJECT:   | Warm Roof on Concrete Standard Detail - NOVA-SK FLAMELSS SYSTEM |        |             |          |     |
|------------|-----------------------------------------------------------------|--------|-------------|----------|-----|
| TITLE :    | Pavers on EQUUS FixPlus pedestals (Mineral wool insulation)     |        |             |          |     |
| NUMBER :   | SNWRCs-D13c                                                     |        |             | SCALE:   | NTS |
| DRAWN BY : | NKT                                                             | DATE : | 28-Aug-2024 | REVISED: |     |