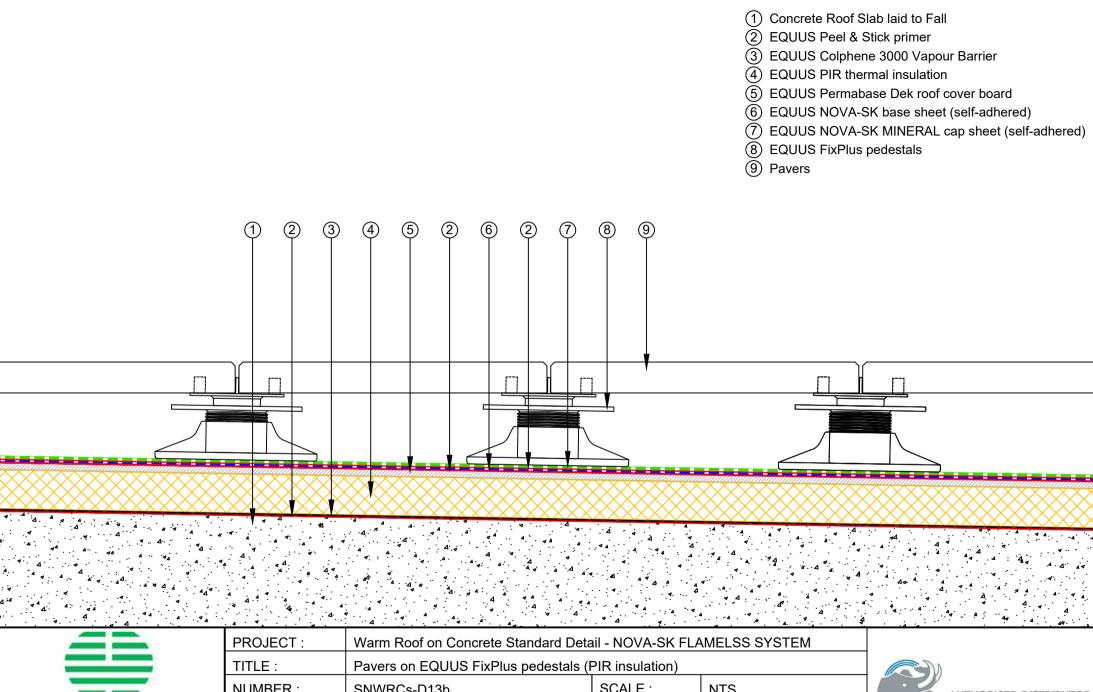

| Warm Roof on Concrete Standard Detail - NOVA-SK FLAMELSS SYSTEM |                 |                 |                                      |                                                                         |
|-----------------------------------------------------------------|-----------------|-----------------|--------------------------------------|-------------------------------------------------------------------------|
| Pavers on EQUUS FixPlus pedestals (PIR insulation)              |                 |                 |                                      |                                                                         |
| SNWRCs-D13b                                                     |                 | SCALE:          | NTS                                  |                                                                         |
| NKT                                                             | DATE :          | 28-Aug-2024     | REVISED:                             |                                                                         |
|                                                                 | Pavers of SNWRC | Pavers on EQUUS | Pavers on EQUUS FixPlus pedestals (I | Pavers on EQUUS FixPlus pedestals (PIR insulation)  SNWRCs-D13b SCALE : |