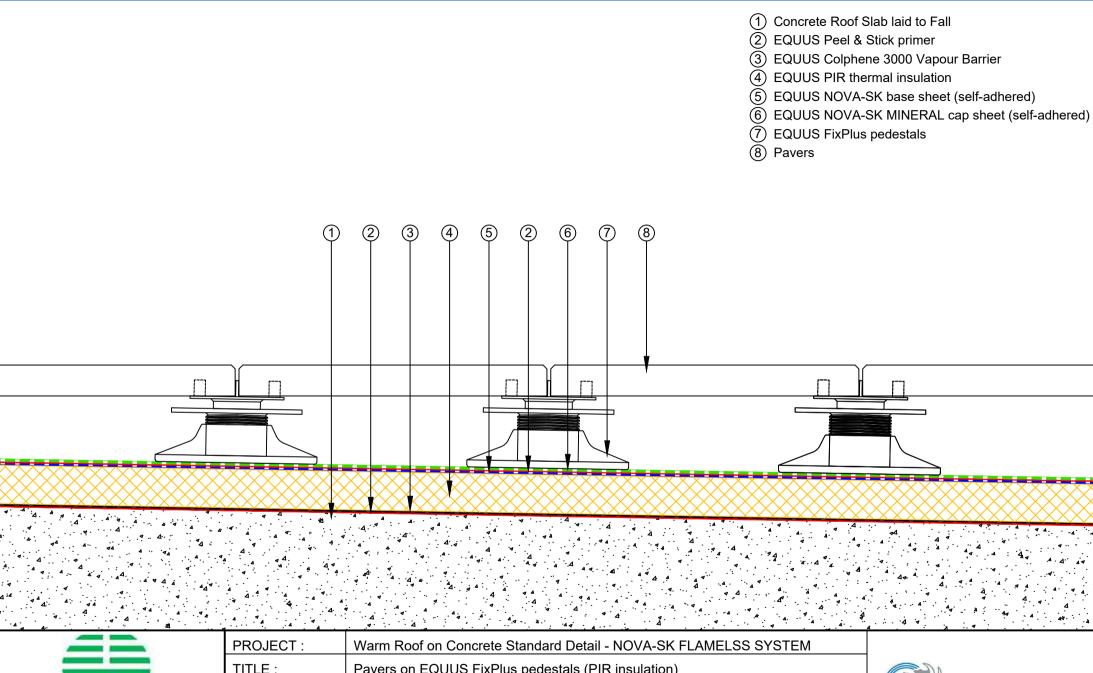

| PROJECT:                 | Warm Roof on Concrete Standard Detail - NOVA-SK FLAMELSS SYSTEM                                                             |        |             |          |     |
|--------------------------|-----------------------------------------------------------------------------------------------------------------------------|--------|-------------|----------|-----|
| TITLE :                  | Pavers on EQUUS FixPlus pedestals (PIR insulation)                                                                          |        |             |          |     |
| NUMBER :                 | SNWRCs-D13a                                                                                                                 |        |             | SCALE:   | NTS |
| DRAWN BY :               | NKT                                                                                                                         | DATE : | 28-Aug-2024 | REVISED: |     |
| Equus Waterproof Membran | ne Details are specially drawn for use by Local Authorities, Building Contractors, Equus Applicators, Architects and design |        |             |          |     |