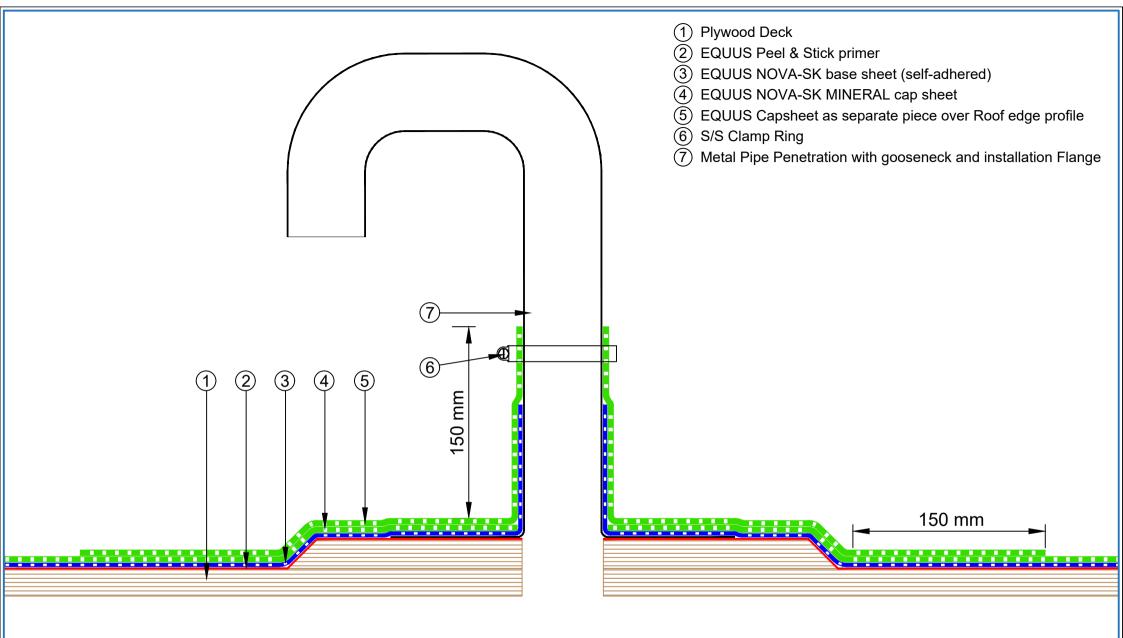

|  | PROJECT:                                                                                                                                           | Cold Roof on Plywood Standard Detail    |        |             |          |     |
|--|----------------------------------------------------------------------------------------------------------------------------------------------------|-----------------------------------------|--------|-------------|----------|-----|
|  | TITLE :                                                                                                                                            | Pipe Penetration Solar PV Power Conduit |        |             |          |     |
|  | NUMBER :                                                                                                                                           | SNCRP-D18a                              |        |             | SCALE :  | NTS |
|  | DRAWN BY :                                                                                                                                         | NKT                                     | DATE : | 17-Jun-2022 | REVISED: |     |
|  | Equus Waterproof Membrane Details are specially drawn for use by Local Authorities, Building Contractors, Equus Applicators, Architects and design |                                         |        |             |          |     |