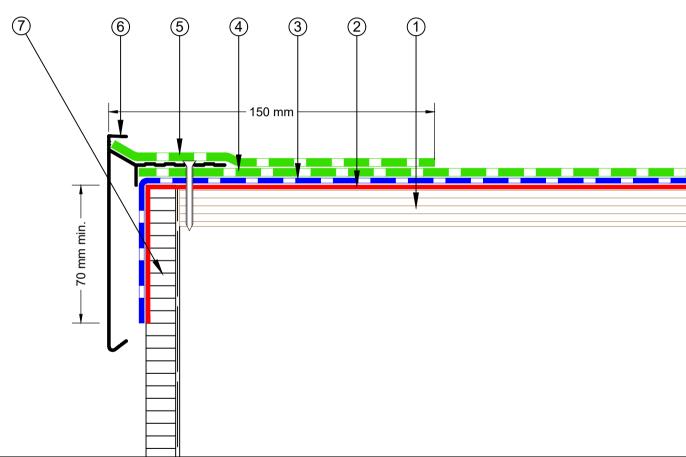

- 1 Plywood Deck
- (2) EQUUS Peel & Stick primer
- 3 EQUUS NOVA-SK base sheet (self-adhered)
- 4 EQUUS NOVA-SK MINERAL cap sheet
- (5) EQUUS Capsheet as separate piece over Roof edge profile
- (6) EQUUS SOPREMA Roof edge profile
- (7) Wall cladding and building wrap (by others)

| Cold Roof on Plywood Standard Detail |         |                    |                                         |                                                  |
|--------------------------------------|---------|--------------------|-----------------------------------------|--------------------------------------------------|
| Verge Detail Without Upstand         |         |                    |                                         |                                                  |
| SNCRP-D17a                           |         |                    | SCALE:                                  | 1:2                                              |
| NKT                                  | DATE :  | 17-Jun-2022        | REVISED:                                |                                                  |
|                                      | Verge D | Verge Detail Witho | Verge Detail Without Upstand SNCRP-D17a | Verge Detail Without Upstand  SNCRP-D17a  SCALE: |