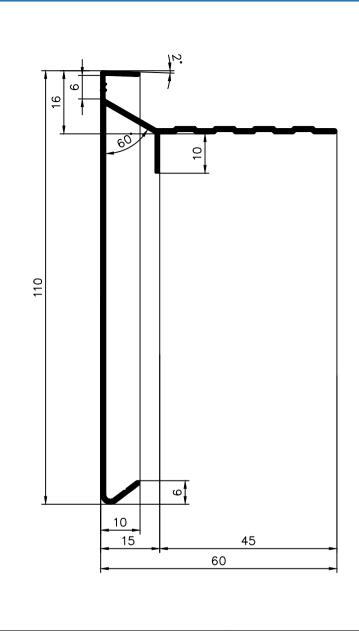

| Cold Roof on Plywood Standard Detail |         |                    |                                         |                                                  |
|--------------------------------------|---------|--------------------|-----------------------------------------|--------------------------------------------------|
| Verge Detail Without Upstand         |         |                    |                                         |                                                  |
| SNCRP-D17a                           |         |                    | SCALE:                                  | 1:2                                              |
| NKT                                  | DATE :  | 17-Jun-2022        | REVISED:                                |                                                  |
|                                      | Verge D | Verge Detail Witho | Verge Detail Without Upstand SNCRP-D17a | Verge Detail Without Upstand  SNCRP-D17a  SCALE: |