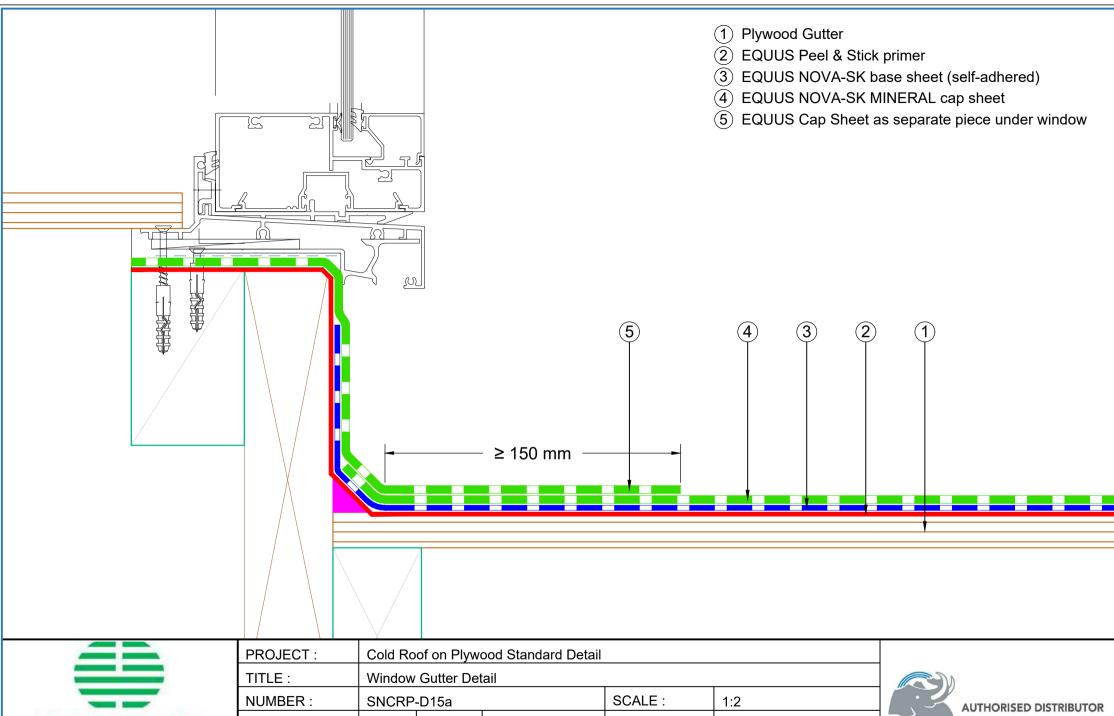

Web: www.equus.co.nz

|                                                                                                                          | PROJECT:                     | Cold Roof on Plywood Standard Detail |        |             |          |                                   |
|--------------------------------------------------------------------------------------------------------------------------|------------------------------|--------------------------------------|--------|-------------|----------|-----------------------------------|
|                                                                                                                          | TITLE : Window Gutter Detail |                                      |        |             |          |                                   |
|                                                                                                                          | NUMBER :                     | SNCRP-D15a                           |        |             | SCALE:   | 1:2                               |
|                                                                                                                          | DRAWN BY:                    | NKT                                  | DATE : | 17-Jun-2022 | REVISED: |                                   |
| Equis Waterproof Membrane Details are specially drawn for use by Local Authorities, Building Contractors, Equis Applicat |                              |                                      |        |             |          | Applicators Architects and design |