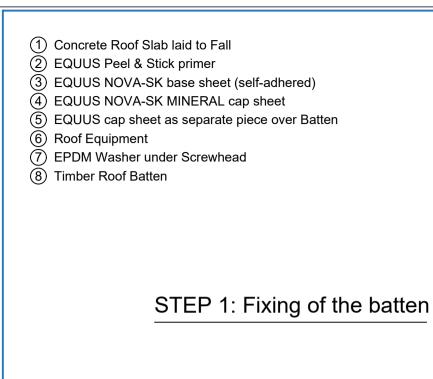

## STEP 2: Fixing of the Equipment

| PROJECT:   | Cold Roof on Concrete Standard Detail |        |               |          |     |
|------------|---------------------------------------|--------|---------------|----------|-----|
| TITLE :    | Roof Eq                               |        |               |          |     |
| NUMBER :   | SNCRC                                 | -D6a   |               | SCALE:   | 1:4 |
| DRAWN BY : | NKT                                   | DATE : | 20-July-2022  | REVISED: |     |
| DIVWINDI.  | 14111                                 | D/ ( ) | 20 daily 2022 | 11211025 |     |