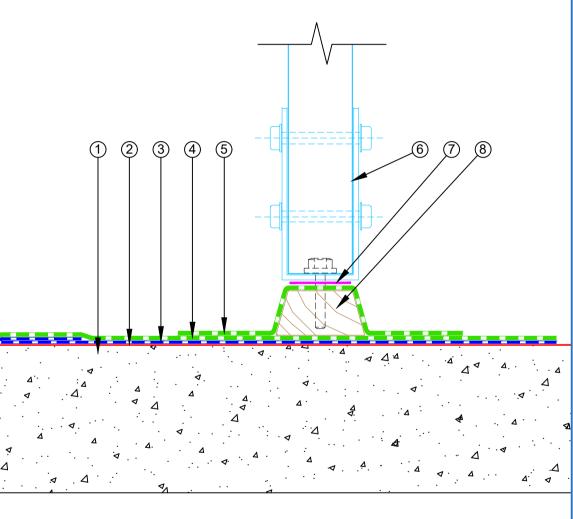

## STEP 2: Fixing of the Equipment

| PROJECT:   | Cold Roof on Concrete Standard Detail |        |               |          |     |
|------------|---------------------------------------|--------|---------------|----------|-----|
| TITLE :    | Roof Eq                               |        |               |          |     |
| NUMBER :   | SNCRC                                 | -D6a   |               | SCALE:   | 1:4 |
| DRAWN BY : | NKT                                   | DATE : | 20-July-2022  | REVISED: |     |
| DIVWINDI.  | 14111                                 | D/ ( ) | 20 daily 2022 | 11211025 |     |