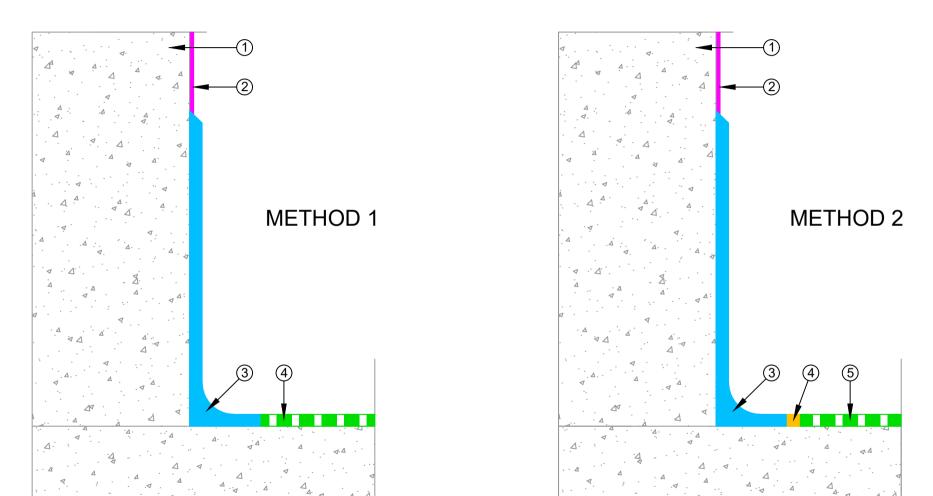

- 1 Precast Concrete Wall
- (2) Epistixx Epoxy (wet areas) / Colourglaze (dry areas)
- (3) Monopur Cove, Height = 400mm, Radius 30-40mm
- (4) Monopur SL Flooring

- 1 Precast Concrete Wall
- (2) Epistixx Epoxy (wet areas) / Colourglaze (dry areas)
- (3) Monopur Cove, Height = 400mm, Radius 30-40mm
- 4 Chase cold joint filled with Matacry LM or approved sealant
- 5 Monopur SL Flooring

|                                              | PRODUCT :                                                                                                                                                                                                                                                                                                                                                                                                                                                                                                              | EQUUS Monopur SL Flooring to Concrete Substrate    |        |             |           |     |
|----------------------------------------------|------------------------------------------------------------------------------------------------------------------------------------------------------------------------------------------------------------------------------------------------------------------------------------------------------------------------------------------------------------------------------------------------------------------------------------------------------------------------------------------------------------------------|----------------------------------------------------|--------|-------------|-----------|-----|
|                                              | TITLE :                                                                                                                                                                                                                                                                                                                                                                                                                                                                                                                | Coves and conncections to vertical surfaces detail |        |             |           |     |
|                                              | NUMBER :                                                                                                                                                                                                                                                                                                                                                                                                                                                                                                               | EMSL-D9a                                           |        |             | SCALE :   | NTS |
| E-mail : info@equus.nz<br>Web : www.equus.nz | DRAWN BY :                                                                                                                                                                                                                                                                                                                                                                                                                                                                                                             | NKT                                                | DATE : | 16-Sep-2024 | REVISED : |     |
|                                              | Equus standard details are especially drawn for use by Local Authorities, Building Contractors, Equus Applicators, Architects and design professionals. All details are drawn to assist in the development of project-specific details. Details may be modified where necessary to accommodate job-specific requirements but must be approved by Equus Industries Ltd. All components must be supplied by Equus Industries Ltd. Equus reserves the right to alter or upgrade details at any time without prior notice. |                                                    |        |             |           |     |