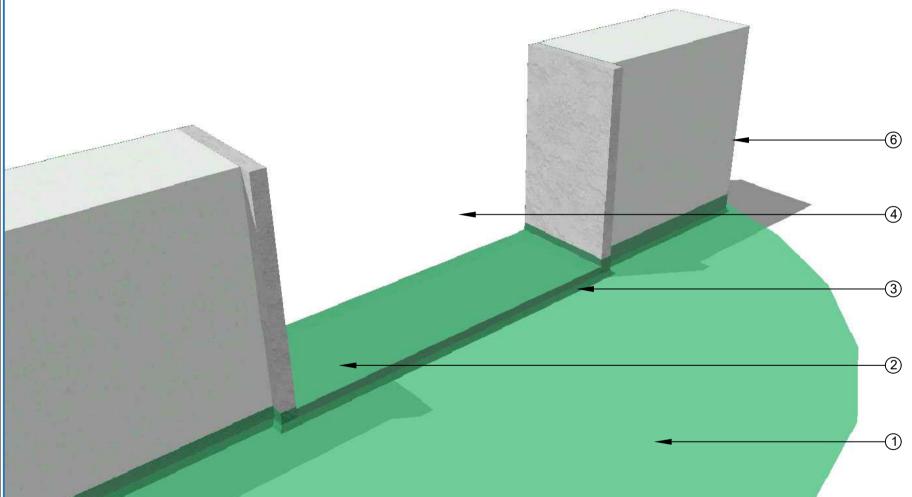

- (2) Solid Monopur door threshold
- (3) Monopur Cover
- 4 Existing doorway
- (5) Existing wall

| PRODUCT:   | EQUUS Monopur SL Flooring to Concrete Substrate |        |             |          |     |
|------------|-------------------------------------------------|--------|-------------|----------|-----|
| TITLE :    | Door threshold Detail                           |        |             |          |     |
| NUMBER :   | EMSL-D13                                        |        |             | SCALE:   | NTS |
| DRAWN BY : | NKT                                             | DATE : | 16-Sep-2024 | REVISED: |     |