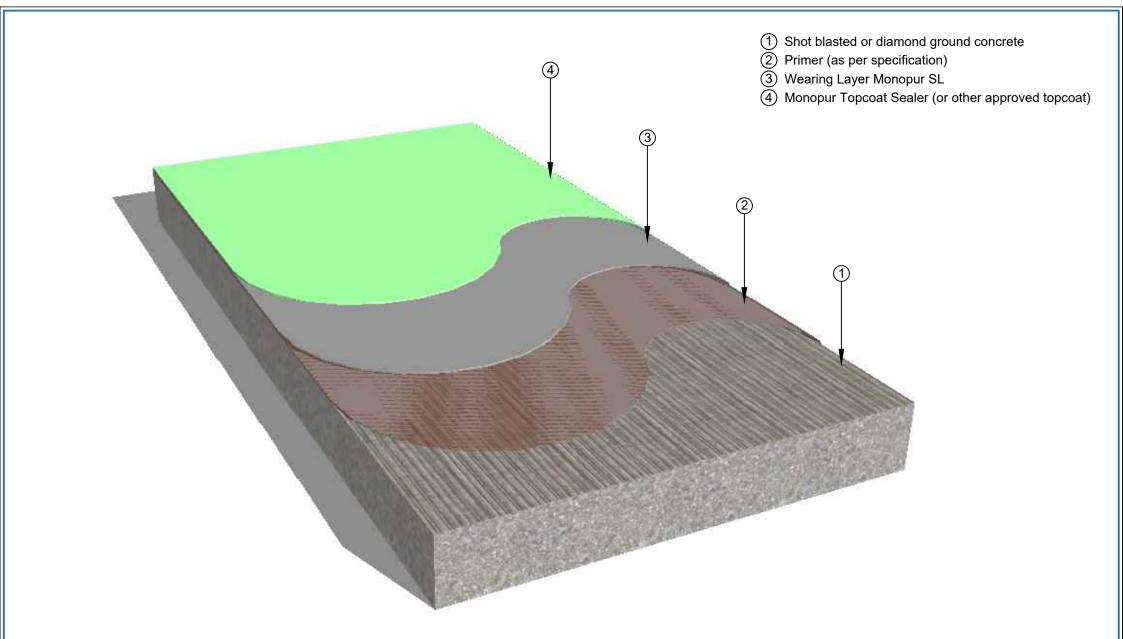

|  | PRODUCT :                                                                                                                                                                                                                                                                                                                                                                                                                                                                                                              | EQUUS Monopur SL Flooring to Concrete Substrate |        |             |           |     |
|--|------------------------------------------------------------------------------------------------------------------------------------------------------------------------------------------------------------------------------------------------------------------------------------------------------------------------------------------------------------------------------------------------------------------------------------------------------------------------------------------------------------------------|-------------------------------------------------|--------|-------------|-----------|-----|
|  | TITLE :                                                                                                                                                                                                                                                                                                                                                                                                                                                                                                                | Floor coating build up (3D)                     |        |             |           |     |
|  | NUMBER :                                                                                                                                                                                                                                                                                                                                                                                                                                                                                                               | EMSL-D1                                         |        |             | SCALE :   | NTS |
|  | DRAWN BY :                                                                                                                                                                                                                                                                                                                                                                                                                                                                                                             | NKT                                             | DATE : | 16-Sep-2024 | REVISED : |     |
|  | Equus standard details are especially drawn for use by Local Authorities, Building Contractors, Equus Applicators, Architects and design professionals. All details are drawn to assist in the development of project-specific details. Details may be modified where necessary to accommodate job-specific requirements but must be approved by Equus Industries Ltd. All components must be supplied by Equus Industries Ltd. Equus reserves the right to alter or upgrade details at any time without prior notice. |                                                 |        |             |           |     |