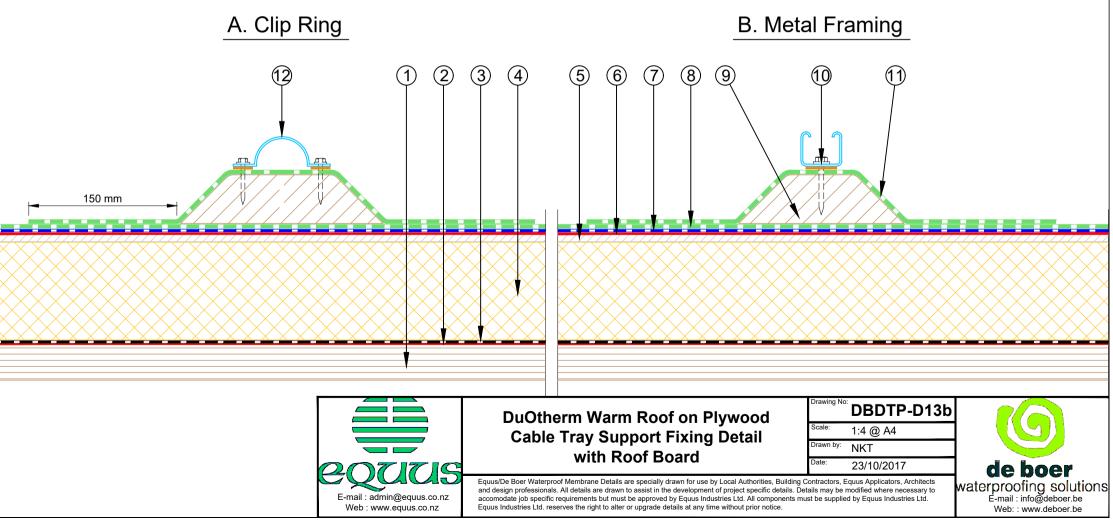

- 1 Plywood Deck
- (2) Equus/De Boer DuO Primer
- ③ Equus/De Boer Vapour Barrier
- (4) Equus PIR Thermal Insulation Board
- (5) Equus/Dexcell Roof Board
- (6) Equus/De Boer DuO Primer, diluted 1:1 with White Spirit
- (7) Equus/De Boer Basesheet
- (8) Equus/De Boer Capsheet DuO HT 4 Slates/F C180 FireCare
- (9) Timber Plinth, glued to Capsheet
- 1 Metal Framing Fixing with Neoprene Washer into Timber Plinth, but not through Capsheet underneath
- 1 Equus/De Boer Capsheet, as separate piece over Timber Plinth
- 12 Clip Ring Fixing with Neoprene Washer into Timber Plinth, but not through Capsheet underneath