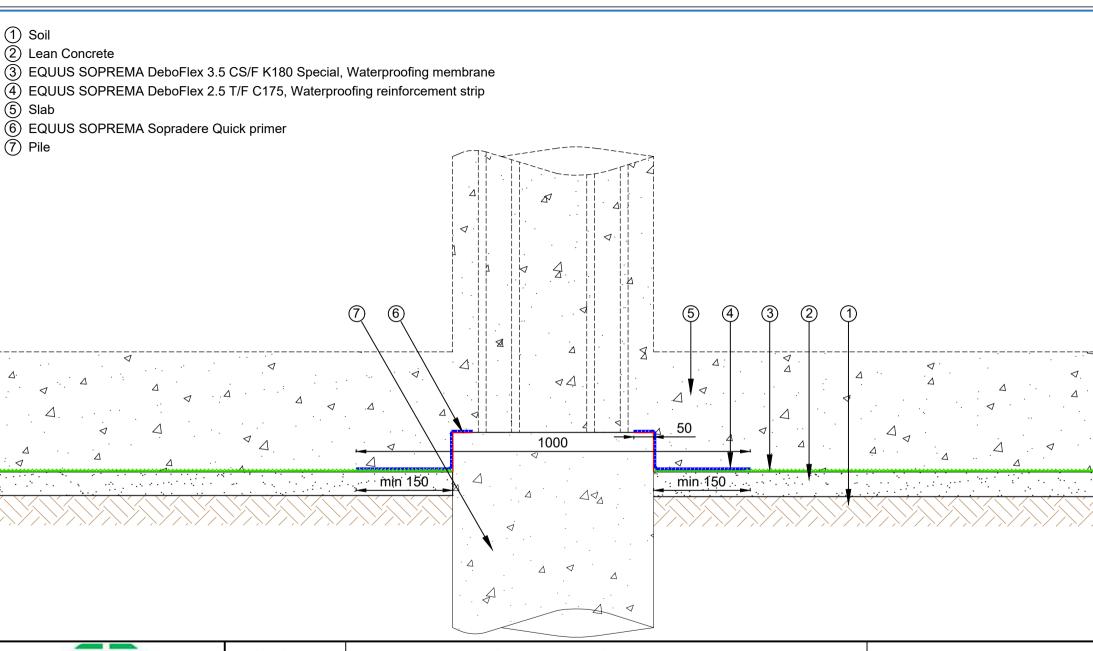

| PROJECT:      | Belowgrade Waterproofing Detail - Deboflex |        |             |          |      |  |  |
|---------------|--------------------------------------------|--------|-------------|----------|------|--|--|
| TITLE :       | Pile Cap Detail                            |        |             |          |      |  |  |
| NUMBER :      | SDBWS-D3a                                  |        |             | SCALE:   | 1:10 |  |  |
| DRAWN BY :    | NKT                                        | DATE : | 02-Aug-2022 | REVISED: |      |  |  |
| E 144.4 CAA 1 |                                            |        |             |          |      |  |  |