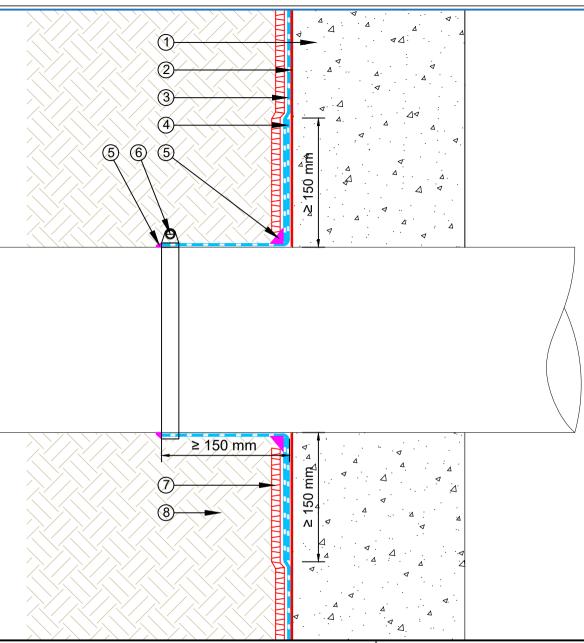

- (1) Concrete Basement Wall
- 2 EQUUS Peel & Stick primer
- ③ EQUUS SOPREMA Colphene 3000, Waterproofing membrane
- (4) EQUUS SOPREMA Colphene 3000, Waterproofing reinforcement strip
- 5 EQUUS SOPREMA Alsan Mastic 2200 bitumen sealant
- 6 S/S Clamp Ring
- (7) EQUUS SOPREMA Sopradrain 10G, drainage and protection layer
- 8 Backfill

|                            | PROJECT :                                                                                                                                                                                                                                                                                                                                                                                                                                                                                                                       | Belowgrade Waterproofing Detail - Colphene 3000 |        |             |           |     |                       |      |
|----------------------------|---------------------------------------------------------------------------------------------------------------------------------------------------------------------------------------------------------------------------------------------------------------------------------------------------------------------------------------------------------------------------------------------------------------------------------------------------------------------------------------------------------------------------------|-------------------------------------------------|--------|-------------|-----------|-----|-----------------------|------|
|                            | TITLE :                                                                                                                                                                                                                                                                                                                                                                                                                                                                                                                         | Pipe on Vertical Wall Detail                    |        |             |           |     |                       |      |
|                            | NUMBER :                                                                                                                                                                                                                                                                                                                                                                                                                                                                                                                        | SCBWS-D2d                                       |        |             | SCALE :   | 1:5 | AUTHORISED DISTRIBUTO |      |
| eouus                      | DRAWN BY :                                                                                                                                                                                                                                                                                                                                                                                                                                                                                                                      | NKT                                             | DATE : | 11-Aug-2022 | REVISED : |     |                       | REMA |
| E-mail : admin@equus.co.nz | Equus Waterproof Membrane Details are specially drawn for use by Local Authorities, Building Contractors, Equus Applicators, Architects and design professionals. All details are drawn to assist in the development of project specific details. Details may be modified where necessary to accomodate job specific requirements but must be approved by Equus Industries Ltd. All components must be supplied by Equus Industries Ltd. Equus reserves the right to alter or upgrade details at any time without prior notice. |                                                 |        |             |           |     |                       |      |