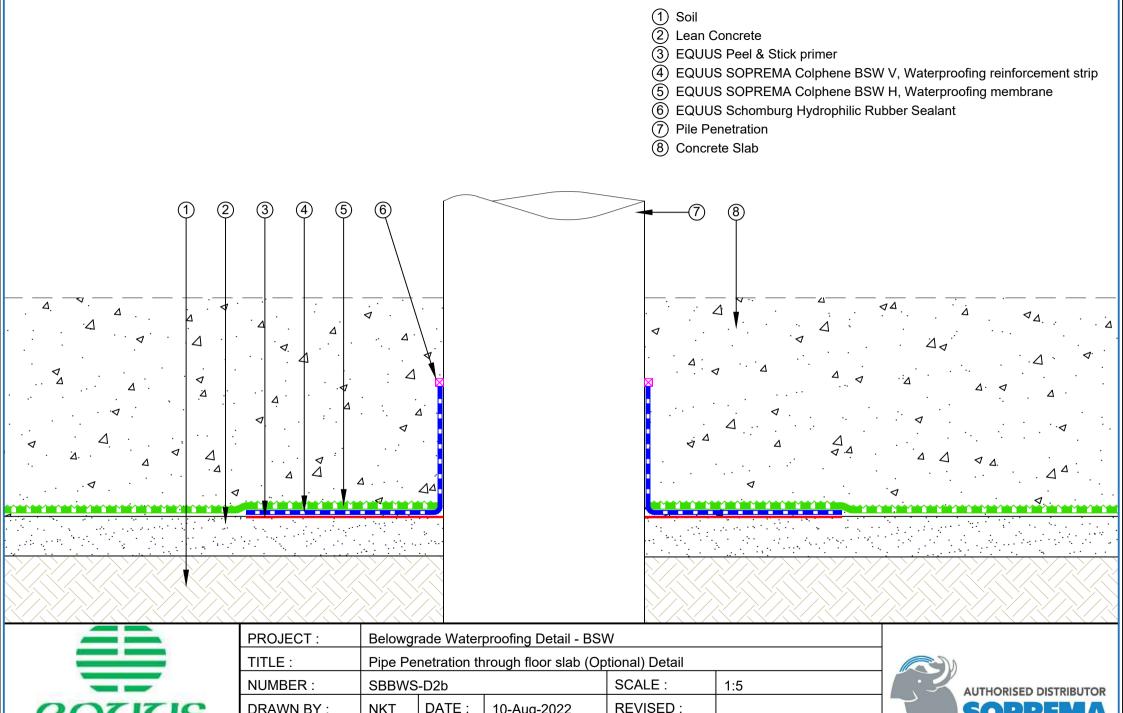

Equus Waterproof Membrane Details are specially drawn for use by Local Authorities, Building Contractors, Equus Applicators, Architects and design professionals. All details are drawn to assist in the development of project specific details. Details may be modified where necessary to accomodate job specific requirements but must be approved by Equus Industries Ltd. All components must be supplied by Equus Industries Ltd. Equus reserves the right to alter or upgrade details at any time without prior notice.