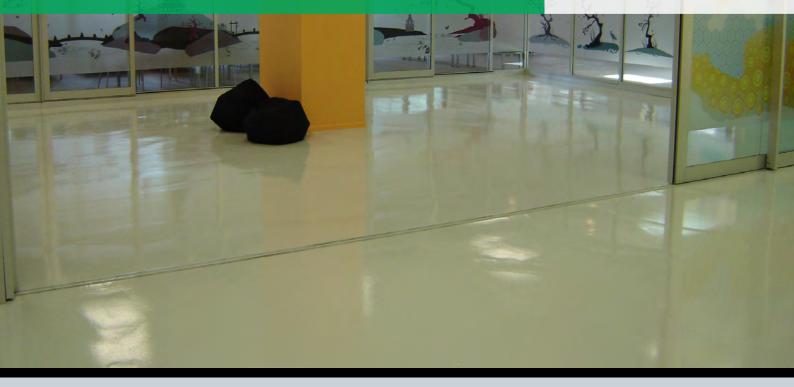

# **EQUUS TRAXX FLOORING SYSTEM**

Hard wearing, chemical resistant, polyurethane floor coating

**Equus Traxx Flooring Systems,** a solution designed for durability and hygiene in demanding environments. This hard-wearing polyurethane coating is ideal for interior surfaces that experience heavy traffic or require a non-slip finish. With its easy-to-maintain properties, Equus Traxx ensures a glossy, clean and hygienic floor finish.

Equus Traxx systems are one or two component, chemical, and abrasion-resistant polyurethane floor coatings that offer heavy-duty yet economical solutions. Whether you need a smooth finish or a medium to coarse non-skid grade, Equus Traxx can be tailored to meet the specific requirements of your space.

This versatile flooring system is suitable for areas such as changing rooms and factory floors over concrete or steel with the appropriate primer. It's an excellent choice for new or existing concrete floors in commercial areas, providing a robust, chemical-resistant interior finish.