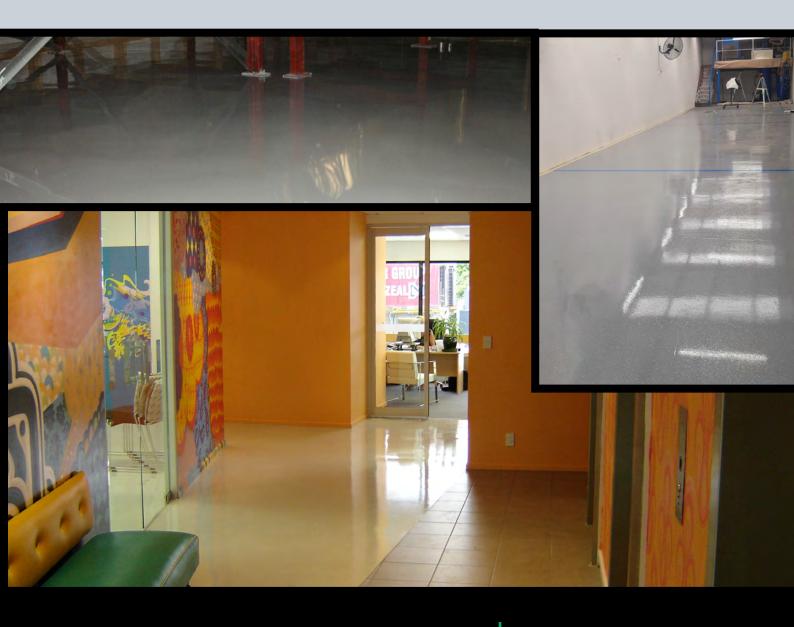

# **EQUUS TRAXX FLOORING SYSTEM**

Hard wearing, chemical resistant, polyurethane floor coating

**Equus Traxx Flooring Systems,** a solution designed for durability and hygiene in demanding environments. This hard-wearing polyurethane coating is ideal for interior surfaces that experience heavy traffic or require a non-slip finish. With its easy-to-maintain properties, Equus Traxx ensures a glossy, clean and hygienic floor finish.

Equus Traxx systems are one or two component, chemical, and abrasion-resistant polyurethane floor coatings that offer heavy-duty yet economical solutions. Whether you need a smooth finish or a medium to coarse non-skid grade, Equus Traxx can be tailored to meet the specific requirements of your space.

This versatile flooring system is suitable for areas such as changing rooms and factory floors over concrete or steel with the appropriate primer. It's an excellent choice for new or existing concrete floors in commercial areas, providing a robust, chemical-resistant interior finish.