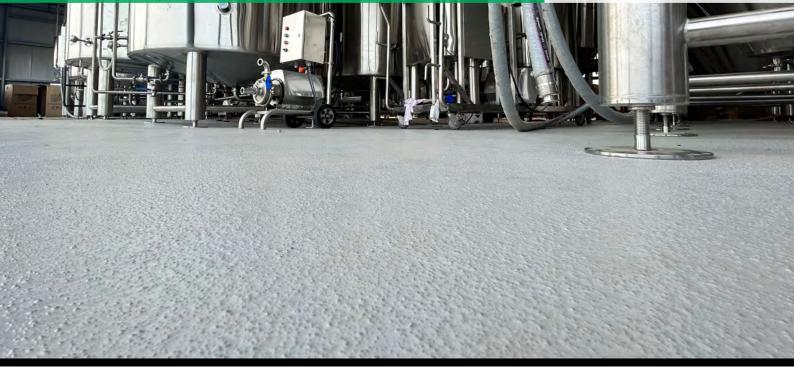

# EQUUS MONOPUR FLOORING SYSTEM

Slip resistant, antimicrobial polyurethane resin floor system

**Monopur** Flooring – an antimicrobial polyurethane resin floor system designed to ensure in both safety and durability. This flooring solution offers a combination of anti-slip properties and chemical resistance, making it one of the top choices for wet processing areas and food preparation zones, where hygiene, employee safety and longevity are essential. Engineered with a durable cementitious polyurethane resin, **Monopur** ensures a long-lasting, textured gloss or satin finish that stands up to the toughest conditions. Its temperature-resistant composition makes it versatile and suitable for a variety of environments.

The **Monopur** Flooring System has three thickness options – 4mm, 6mm, and 9mm – catering to diverse a range of end use requirements. The 9mm option, specifically designed for heavy-duty applications, guarantees exceptional strength and durability.

#### **Thickness Options**

Monopur SR (slip-resistant) is available in the following thicknesses

- 4mm temperature resistant up to 65°C and freeze/ thaw resistant
- 6mm temperature resistant up to 90°C and freeze/ thaw resistant
- 9mm temperature and freeze/thaw resistant from -40°C to 120°C. Typically used for heavy duty areas.