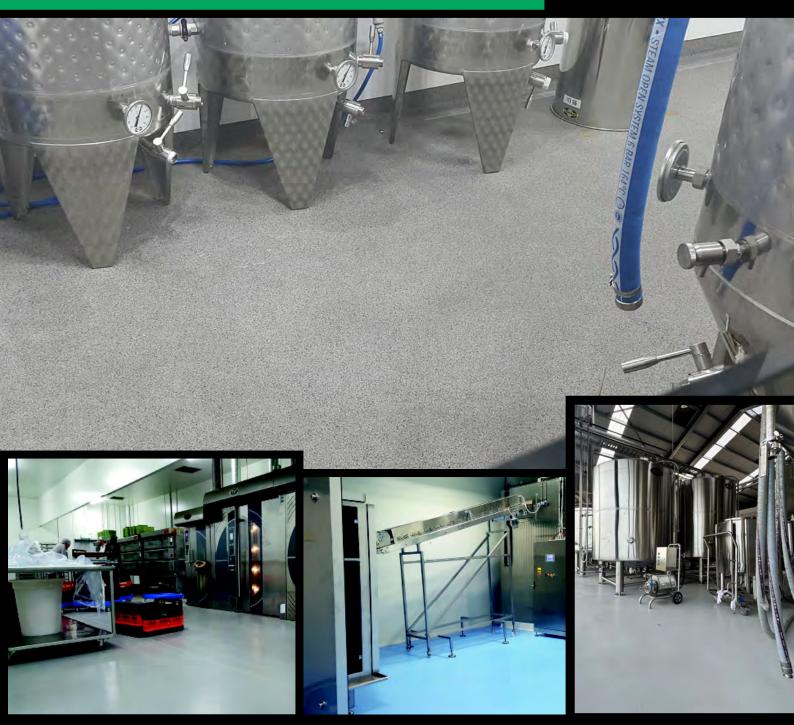

# EQUUS MONOPUR FLOORING SYSTEM

Slip resistant, antimicrobial polyurethane resin floor system

**Monopur** Flooring – an antimicrobial polyurethane resin floor system designed to ensure in both safety and durability. This flooring solution offers a combination of anti-slip properties and chemical resistance, making it one of the top choices for wet processing areas and food preparation zones, where hygiene, employee safety and longevity are essential. Engineered with a durable cementitious polyurethane resin, **Monopur** ensures a long-lasting, textured gloss or satin finish that stands up to the toughest conditions. Its temperature-resistant composition makes it versatile and suitable for a variety of environments.

The **Monopur** Flooring System has three thickness options – 4mm, 6mm, and 9mm – catering to diverse a range of end use requirements. The 9mm option, specifically designed for heavy-duty applications, guarantees exceptional strength and durability.

#### **Thickness Options**

Monopur SR (slip-resistant) is available in the following thicknesses

- 4mm temperature resistant up to 65°C and freeze/ thaw resistant
- 6mm temperature resistant up to 90°C and freeze/ thaw resistant
- 9mm temperature and freeze/thaw resistant from -40°C to 120°C. Typically used for heavy duty areas.