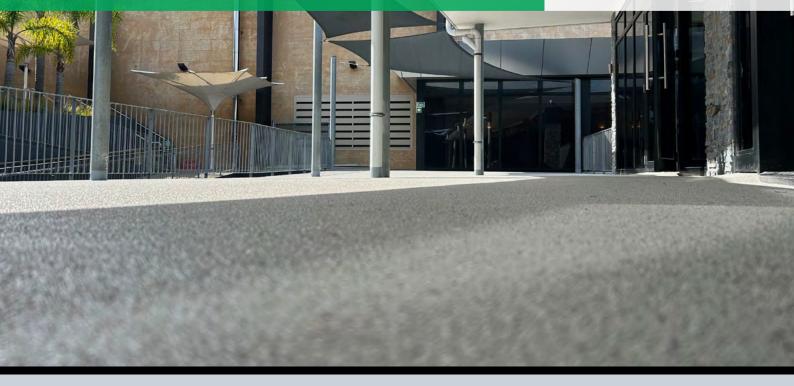

# EQUUS MATACRYL PEDESTRIAN MEMBRANE

**Matacryl Pedestrian System i**s a liquid applied, PUMMA elastomeric waterproofing membrane designed to waterproof and protect concrete decking areas. The system is designed for easy application and easy maintenance with an integrated non-skid surface profile. The **Matacryl Pedestrian System** is a multi-layer application, it comprises of a waterproofing membrane layer, wearing layers, and topcoats specific for end use requirements. Available in both a painted, and a decorative quartz finish.

## EQUUS MATACRYL PEDESTRIAN MEMBRANE

PUMMA Elastomeric waterproofing membrane