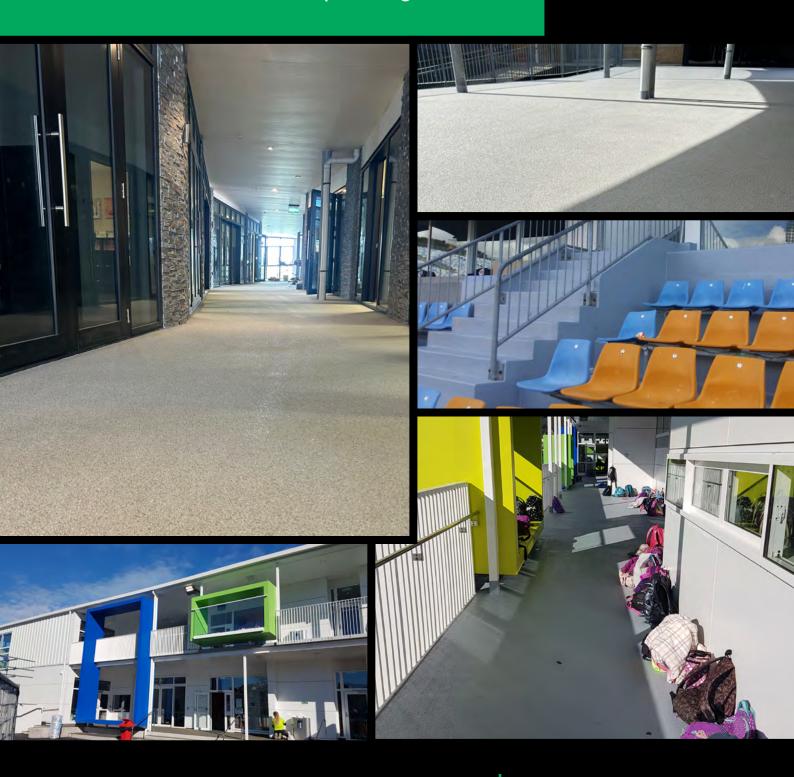

# EQUUS MATACRYL PEDESTRIAN MEMBRANE

**Matacryl Pedestrian System i**s a liquid applied, PUMMA elastomeric waterproofing membrane designed to waterproof and protect concrete decking areas. The system is designed for easy application and easy maintenance with an integrated non-skid surface profile. The **Matacryl Pedestrian System** is a multi-layer application, it comprises of a waterproofing membrane layer, wearing layers, and topcoats specific for end use requirements. Available in both a painted, and a decorative quartz finish.

Matacryl membrane has a wide range of application areas as well as a carparking membrane. Other applications can include as a bridge deck waterproofing membrane, sub-grade waterproofing including below-grade slabs, pedestrian and vehicular trafficable areas, tunnels, channels and dam structures.