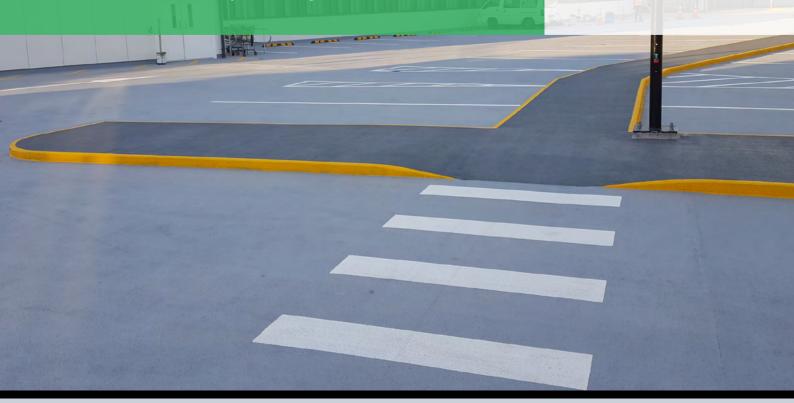

# EQUUS MATACRYL CARPARK MEMBRANE

Elastomeric waterproofing membrane

**Matacryl Carpark System** is a liquid applied elastomeric waterproofing membrane designed to waterproof and protect concrete carpark decks. The system is designed for easy application and easy maintenance with an integrated non-skid surface profile for traffic, the **Matacryl Carpark System** also cures very quickly meaning minimal disruption and downtime for the building owner.

The **Matacryl Carpark System** is a multi-layer application. It comprises of medium viscosity, urethane-modified, prereacted 100% solid liquid membrane resins based on acrylic monomers. The cured system is a very flexible crack-bridging membrane that retains its flexibility and crack-bridging performance in service even in low temperatures.

Matacryl membrane has a wide range of application areas as well as a carparking membrane. Other applications can include as a bridge deck waterproofing membrane, sub-grade waterproofing including below-grade slabs, pedestrian and vehicular trafficable areas, tunnels, channels and dam structures.