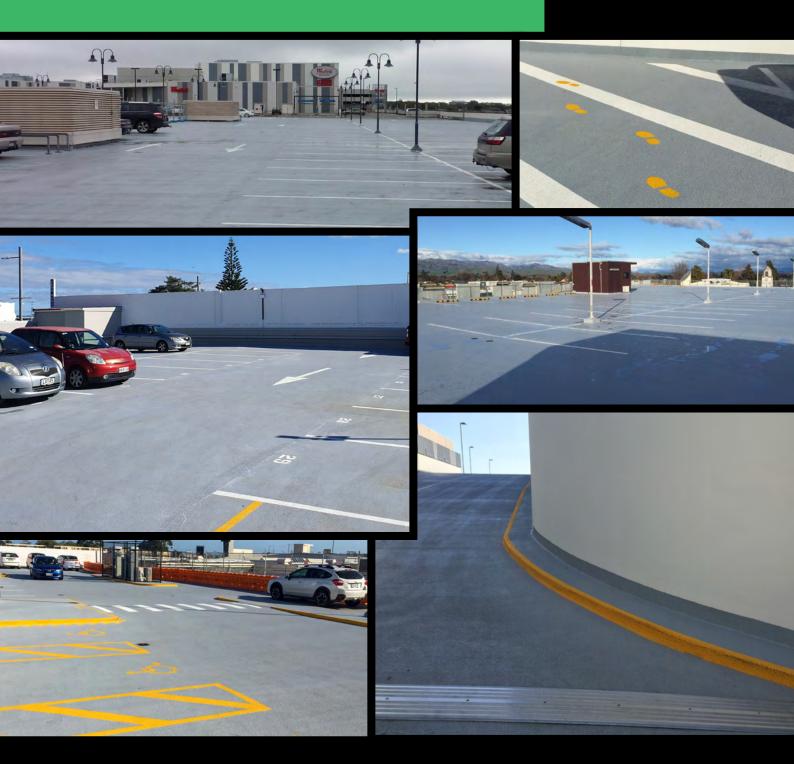

Matacryl membrane has a wide range of application areas as well as a carparking membrane. Other applications can include as a bridge deck waterproofing membrane, sub-grade waterproofing including below-grade slabs, pedestrian and vehicular trafficable areas, tunnels, channels and dam structures.

#### **Key Benefits:**

- Highly flexible membrane
- Easy to apply using a roller or a squeegee
- Thixotropic version available for vertical surfaces
- Excellent waterproofing properties
- · Very high impact and puncture resistance
- · Withstands stress and movements in the substrate
- Excellent adhesion to many types of substrate
- · Good chemical and abrasion resistance
- Can be applied over a wide range of ambient and substrate temperatures (-10°C to +35°C)
- Can easily be repaired; excellent inter-layer adhesion due to chemical bonding
- Overcoating time not critical
- Fully cured one hour after application