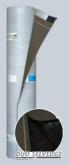

## **EQUUS SOPREMA TANKING SYSTEMS**

Underground waterproofing membrane

**Equus SOPREMA Colphene Tanking Membrane systems** are high-tech quality waterproofing membranes manufactured by SOPREMA. Specifically designed for underground, below slab and external wall waterproofing purposes. The membranes are composed of elastomer modified bitumen with a tough polyester geotextile reinforcement that provides strong and flexible, puncture resistant tanking. The **Colphene BSW** and **DeboFlex Special** membranes have a top surface that creates a superior adhesion to concrete by means of a chemical and mechanical bond. This makes the membrane suitable for pre-applied or post-applied waterproofing installation. It can be torch-applied, self-adhered or loose-laid with torch welded laps. The **Colphene 3000** self-adhesive membrane is used for vertical areas up to 3m depth.

DeboFlex 3.5 CS/F K180 Special

Colphene BSW-H

Colphene

Colphene 3000