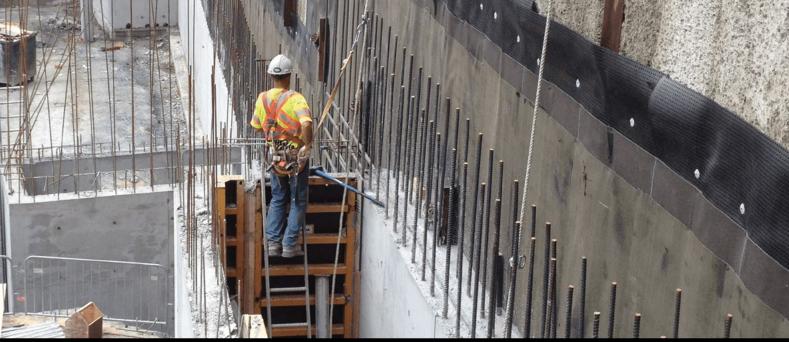

## **EQUUS SOPREMA TANKING SYSTEMS**

Underground waterproofing membrane

**Equus SOPREMA Colphene Tanking Membrane systems** are high-tech quality waterproofing membranes manufactured by SOPREMA. Specifically designed for underground, below slab and external wall waterproofing purposes. The membranes are composed of elastomer modified bitumen with a tough polyester geotextile reinforcement that provides strong and flexible, puncture resistant tanking. The **Colphene BSW** and **DeboFlex Special** membranes have a top surface that creates a superior adhesion to concrete by means of a chemical and mechanical bond. This makes the membrane suitable for pre-applied or post-applied waterproofing installation. It can be torch-applied, self-adhered or loose-laid with torch welded laps. The **Colphene 3000** self-adhesive membrane is used for vertical areas up to 3m depth.

## **Key Benefits:**

- · Can be installed on a moist and/or dusty surface
- Does not rely on pressure or curing
- · Self-adhesive membrane available for walls
- Integrated granular protection and trafficable
- · Membrane adheres to reinforced concrete floor slab
- Heat welded, watertight laps with dual lap for installing over thermal insulation (XPS, HD EPS)
- High hydrostatic pressure resistance
- 50 year underground durability