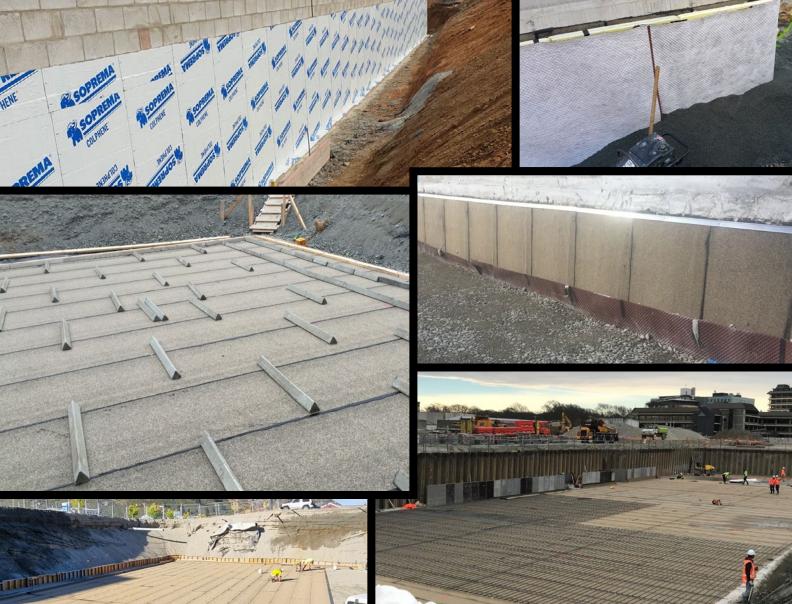

## **EQUUS SOPREMA TANKING SYSTEMS**

Underground waterproofing membrane

**Equus SOPREMA Colphene Tanking Membrane systems** are high-tech quality waterproofing membranes manufactured by SOPREMA. Specifically designed for underground, below slab and external wall waterproofing purposes. The membranes are composed of elastomer modified bitumen with a tough polyester geotextile reinforcement that provides strong and flexible, puncture resistant tanking. The **Colphene BSW** and **DeboFlex Special** membranes have a top surface that creates a superior adhesion to concrete by means of a chemical and mechanical bond. This makes the membrane suitable for pre-applied or post-applied waterproofing installation. It can be torch-applied, self-adhered or loose-laid with torch welded laps. The **Colphene 3000** self-adhesive membrane is used for vertical areas up to 3m depth.

## **Key Benefits:**

- · Can be installed on a moist and/or dusty surface
- Does not rely on pressure or curing
- · Self-adhesive membrane available for walls
- Integrated granular protection and trafficable
- · Membrane adheres to reinforced concrete floor slab
- Heat welded, watertight laps with dual lap for installing over thermal insulation (XPS, HD EPS)
- High hydrostatic pressure resistance
- 50 year underground durability