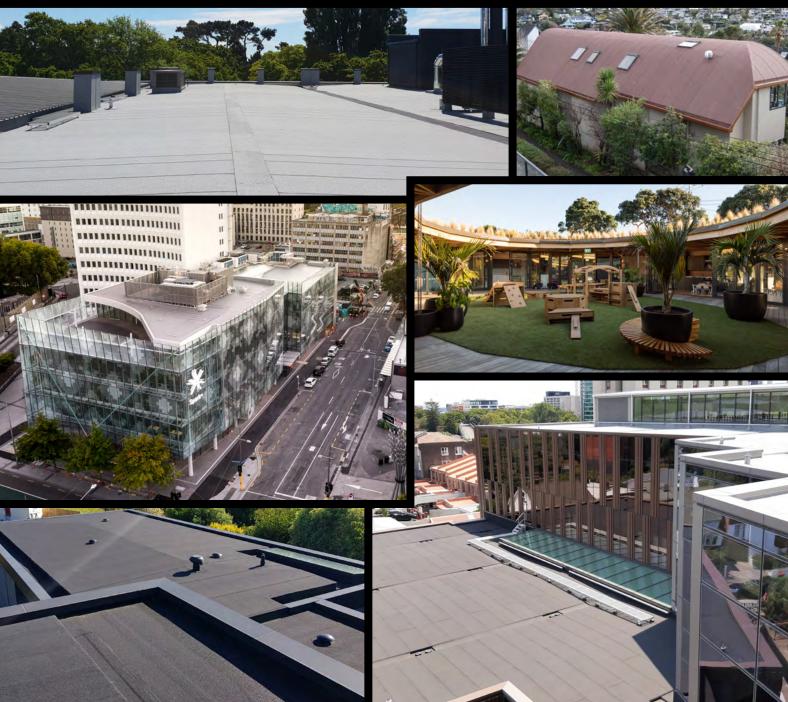

# EQUUS SOPREMA DUO & DUOTHERM ROOFING

Two-layer roofing membrane

The EQUUS SOPREMA DUO two-layer waterproofing system consists of a 4.3mm DUO capsheet torched to a 2.5mm basesheet, to form a 6.8mm thick roofing system manufactured by a worldwide leader in waterproofing products, Soprema. DUO roofing membrane provides a hard, stable, UV-resistant, and flexible modified bituminous product, finished with pressed coloured natural slates to provide an aesthetically pleasing finish. It is used for waterproofing old and new, flat and near flat roofs and decks. The system has been assessed and complies with the New Zealand Building Code. This system can be used on plywood and concrete substrates to form a standard cold roof system.

The DUOTHERM warm roof system consists of a vapour barrier, a rigid thermal PIR or a mineral wool thermal insulation board with the DUO waterproofing system. This guarantees a continuous and efficient thermal resistance as per the NZ Building code.