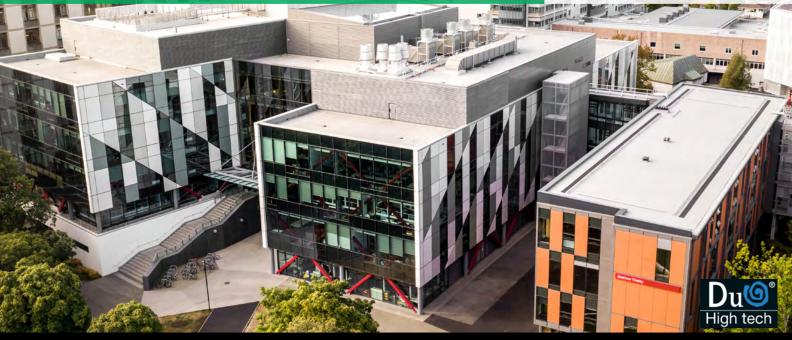

# EQUUS SOPREMA DUO & DUOTHERM ROOFING

Two-layer roofing membrane

The EQUUS SOPREMA DUO two-layer waterproofing system consists of a 4.3mm DUO capsheet torched to a 2.5mm basesheet, to form a 6.8mm thick roofing system manufactured by a worldwide leader in waterproofing products, Soprema. DUO roofing membrane provides a hard, stable, UV-resistant, and flexible modified bituminous product, finished with pressed coloured natural slates to provide an aesthetically pleasing finish. It is used for waterproofing old and new, flat and near flat roofs and decks. The system has been assessed and complies with the New Zealand Building Code. This system can be used on plywood and concrete substrates to form a standard cold roof system.