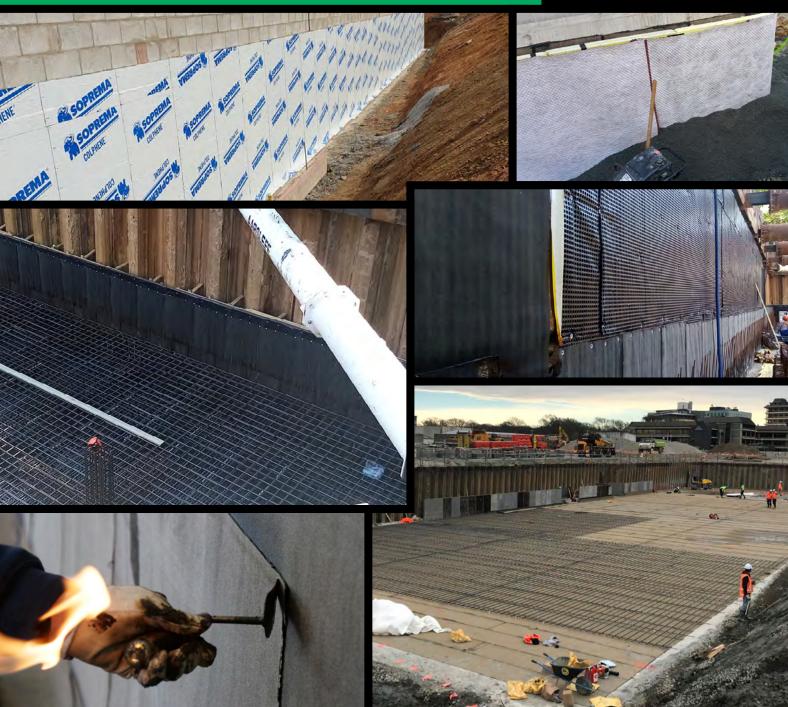

## **EQUUS SOPREMA TANKING SYSTEMS**

Underground waterproofing membrane

EQUUS SOPREMA COLPHENE Tanking Membrane systems are high-tech quality waterproofing membranes manufactured by SOPREMA. Specifically designed for underground, below slab and external wall waterproofing purposes. The membranes are composed of elastomer modified bitumen with a tough polyester geotextile reinforcement that provides strong and flexible, puncture resistant tanking. The COLPHENE BSW membranes have a top surface that creates a superior adhesion to concrete by means of a chemical and mechanical bond. This makes the membrane suitable for preapplied or post-applied waterproofing installation. It can be torch-applied, self-adhered or loose-laid with torch welded laps. The COLPHENE 3000 self-adhesive membrane is used for vertical areas up to 3m depth.

## **Key Benefits:**

- · Can be installed on a moist and/or dusty surface
- Does not rely on pressure or curing
- · Self-adhesive membrane available for walls
- Integrated granular protection and trafficable
- · Membrane adheres to reinforced concrete floor slab
- Heat welded, watertight laps with DUO SELVEDGE dual lap for installing over thermal insulation (XPS, HD EPS)
- · High hydrostatic pressure resistance
- 50 year underground durability