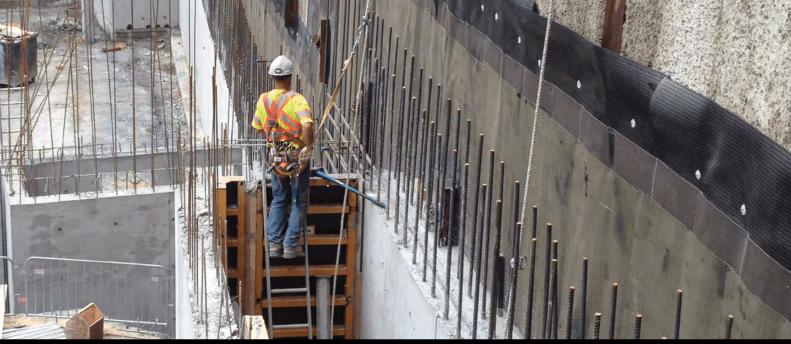

## **EQUUS SOPREMA TANKING SYSTEMS**

Underground waterproofing membrane

EQUUS SOPREMA COLPHENE Tanking Membrane systems are high-tech quality waterproofing membranes manufactured by SOPREMA. Specifically designed for underground, below slab and external wall waterproofing purposes. The membranes are composed of elastomer modified bitumen with a tough polyester geotextile reinforcement that provides strong and flexible, puncture resistant tanking. The COLPHENE BSW membranes have a top surface that creates a superior adhesion to concrete by means of a chemical and mechanical bond. This makes the membrane suitable for preapplied or post-applied waterproofing installation. It can be torch-applied, self-adhered or loose-laid with torch welded laps. The COLPHENE 3000 self-adhesive membrane is used for vertical areas up to 3m depth.

## **Key Benefits:**

- · Can be installed on a moist and/or dusty surface
- Does not rely on pressure or curing
- · Self-adhesive membrane available for walls
- Integrated granular protection and trafficable
- · Membrane adheres to reinforced concrete floor slab
- Heat welded, watertight laps with DUO SELVEDGE dual lap for installing over thermal insulation (XPS, HD EPS)
- · High hydrostatic pressure resistance
- 50 year underground durability