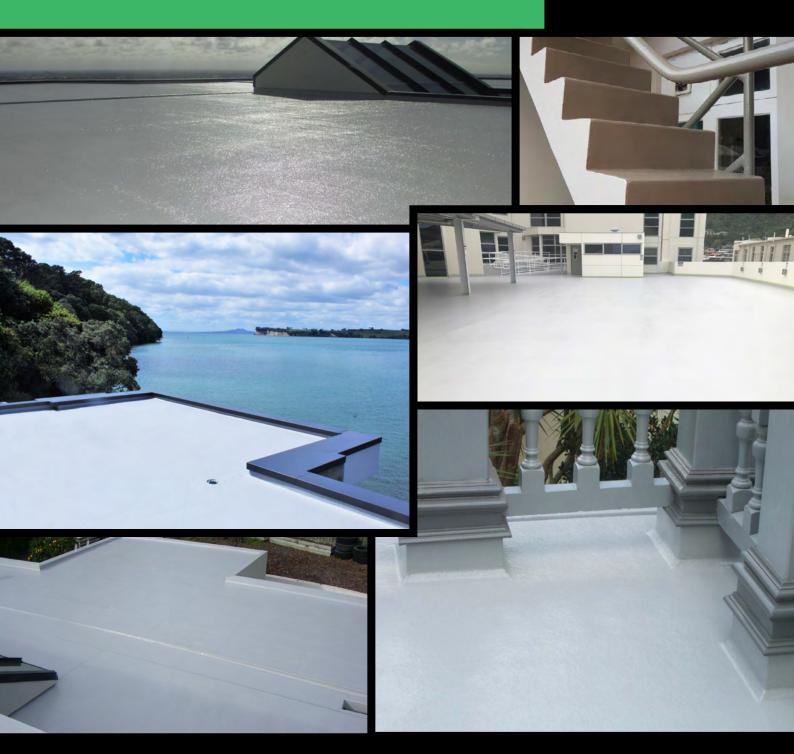

# EQUUS CHEVALINE DEXX Flexible reinforced roof and deck membrane

**Chevaline Dexx** is a liquid applied, single layer glass fibre mat reinforced membrane for use in sealing old and new flat and near-flat roofs, walk out decks and patios. The material is a heavy-bodied waterborne acrylic paste ready to use from the container. It is formulated for high adhesion and water resistance, with toughness combined with flexibility in the cured film. This makes it particularly useful where areas are subject to foot traffic. The membrane system can also be used for light vehicular traffic as a two-layer glass fibre mat reinforced system to accommodate stresses in all directions. Topcoats are also available for various service conditions.

Chevaline Dexx is suitable for a wide range of applications including wet areas and under tiles.

#### **Key Benefits:**

- 100% NZ made
- Proven durability with 38+ years in service history
- Proven UV resistance
- · Easy to apply and maintain long term
- Applicable to a variety of surfaces in both horizontal and vertical situations
- Life expectancy of 25 years with regular maintenance
- Wide colour range available
- Zero odour application