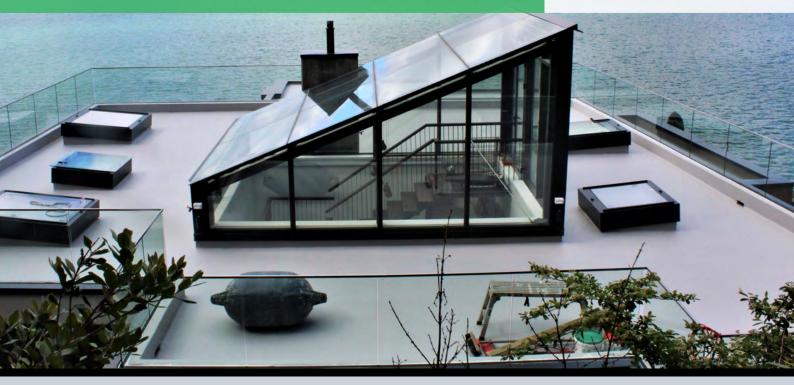

# EQUUS CHEVALINE DEXX Flexible reinforced roof and deck membrane

**Chevaline Dexx** is a liquid applied, single layer glass fibre mat reinforced membrane for use in sealing old and new flat and near-flat roofs, walk out decks and patios. The material is a heavy-bodied waterborne acrylic paste ready to use from the container. It is formulated for high adhesion and water resistance, with toughness combined with flexibility in the cured film. This makes it particularly useful where areas are subject to foot traffic. The membrane system can also be used for light vehicular traffic as a two-layer glass fibre mat reinforced system to accommodate stresses in all directions. Topcoats are also available for various service conditions.

Chevaline Dexx is suitable for a wide range of applications including wet areas and under tiles.

#### **Key Benefits:**

- 100% NZ made
- Proven durability with 38+ years in service history
- Proven UV resistance
- · Easy to apply and maintain long term
- Applicable to a variety of surfaces in both horizontal and vertical situations
- Life expectancy of 25 years with regular maintenance
- Wide colour range available
- Zero odour application